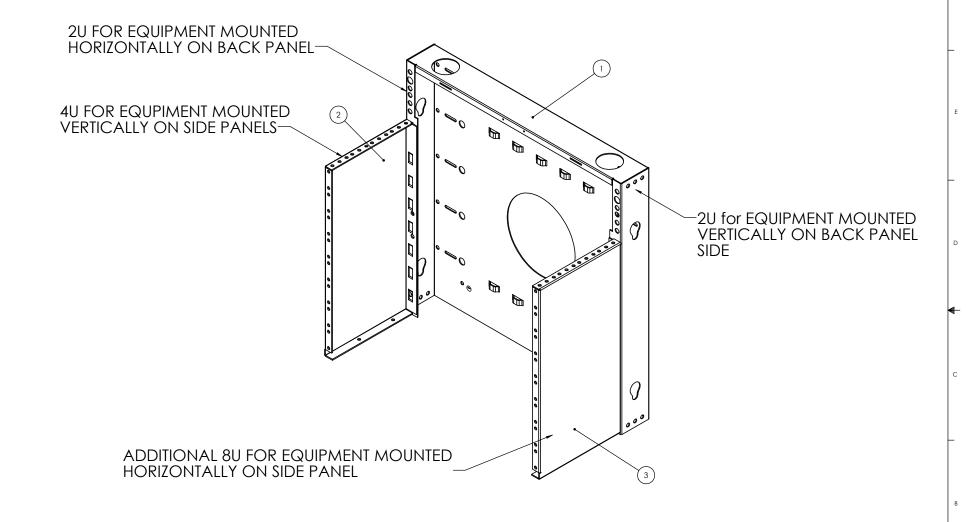

ITEM # **DESCRIPTION BACK PLATE** 1 2 LEFT SIDE PANEL RIGHT SIDE PANEL

- 1. INSTALLATION MUST COMPLY WITH NATIONAL AND LOCAL ELECTRICAL REGULATIONS.
- 2. ALL DIMENSIONS ARE IN INCHES.

- ALL DIMENSIONS ARE IN INCLES.
  NET WEIGHT OF UNIT IS 17 LBS.
  CABLE ENTRY IS TOP OR BOTTOM OF UNIT.
  EQUIPMENT MOUNTING IS 12-24 TAPPED IN EIA PATTERN.
- 6. CAPACITY IS 400 LBS. WHEN MOUNTED AS RECOMMENDED.
- 7. CONSTRUCTION IS 14AWG C.R. STEEL WITH BLACK POWDER COAT FINISH.