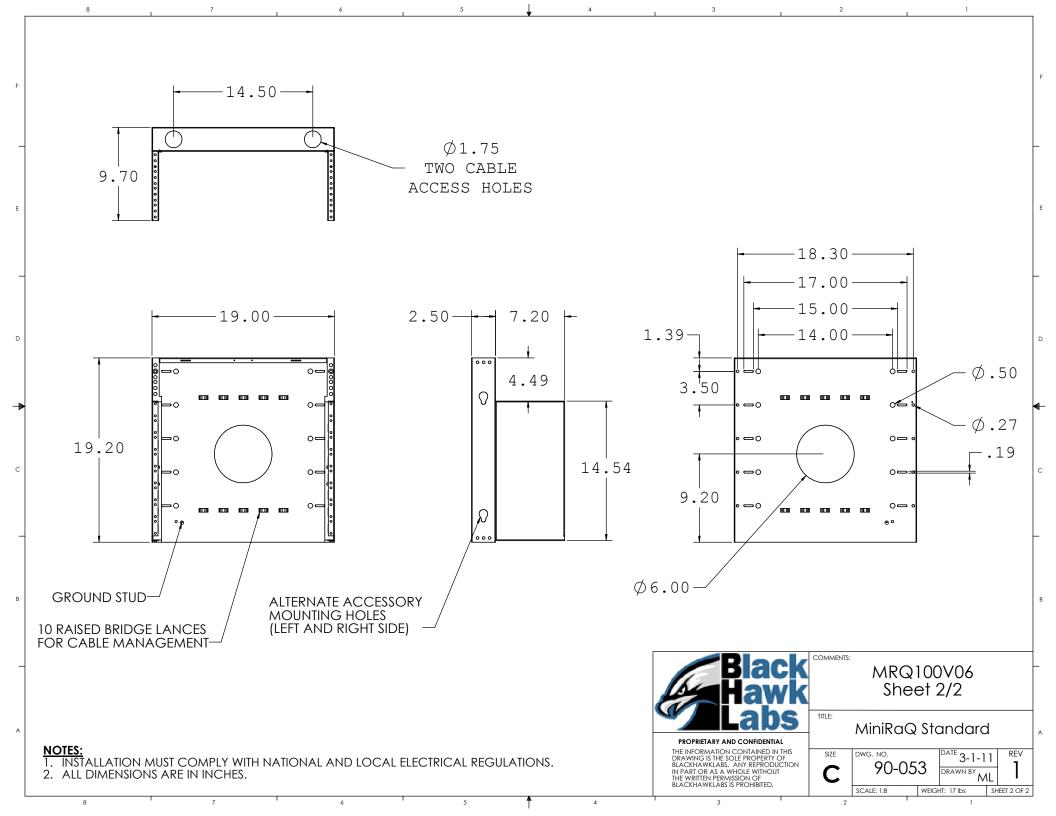

ITEM # **DESCRIPTION BACK PLATE** 1 2 LEFT SIDE PANEL RIGHT SIDE PANEL

- 1. INSTALLATION MUST COMPLY WITH NATIONAL AND LOCAL ELECTRICAL REGULATIONS.
- 2. ALL DIMENSIONS ARE IN INCHES.

- ALL DIMENSIONS ARE IN INCLES.
  NET WEIGHT OF UNIT IS 17 LBS.
  CABLE ENTRY IS TOP OR BOTTOM OF UNIT.
  EQUIPMENT MOUNTING IS 12-24 TAPPED IN EIA PATTERN.
- 6. CAPACITY IS 400 LBS. WHEN MOUNTED AS RECOMMENDED.
- 7. CONSTRUCTION IS 14AWG C.R. STEEL WITH BLACK POWDER COAT FINISH.

## PROPRIETARY AND CONFIDENTIAL THE INFORMATION CONTAINED IN THIS

IN PART OR AS A WHOLE WITHOUT THE WRITTEN PERMISSION OF BLACKHAWKLABS IS PROHIBITED.

MRQ100V06 Sheet 1/2

MiniRaQ Standard

SIZE <sup>ATE</sup> 3-1-11 90-053 DRAWN BY

WEIGHT: 17 lbs