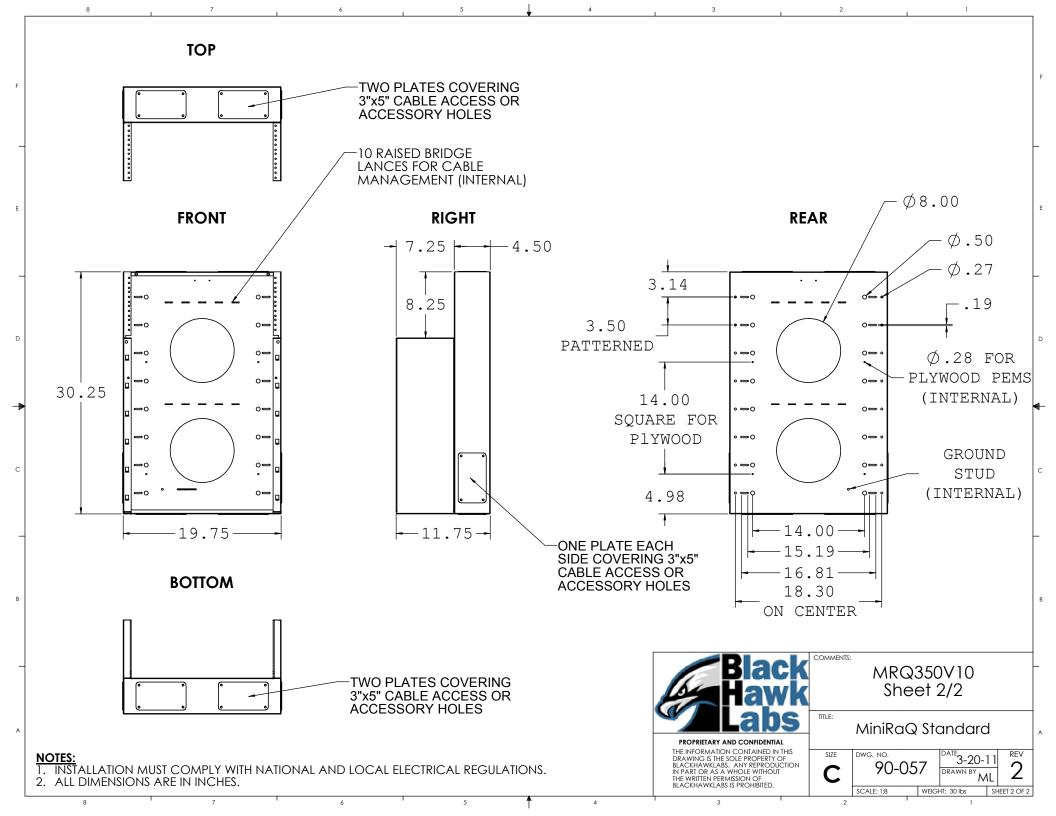

PART# **DESCRIPTION** ITEM # 20-232 **BACK PLATE** 20-225 LEFT SIDE PANEL 20-224 RIGHT SIDE PANEL

1. INSTALLATION MUST COMPLY WITH NATIONAL AND LOCAL ELECTRICAL REGULATIONS.
2. ALL DIMENSIONS ARE IN INCHES.

NET WEIGHT OF UNIT IS 30 LBS.
 CABLE ENTRY IS TOP, BOTTOM, AND SIDES OF UNIT.
 EQUIPMENT MOUNTING IS 12-24 TAPPED IN EIA PATTERN.

6. CAPACITY IS 400 LBS. WHEN MOUNTED AS RECOMMENDED.

7. CONSTRUCTION IS 14AWG C.R. STEEL WITH BLACK POWDER COAT FINISH.