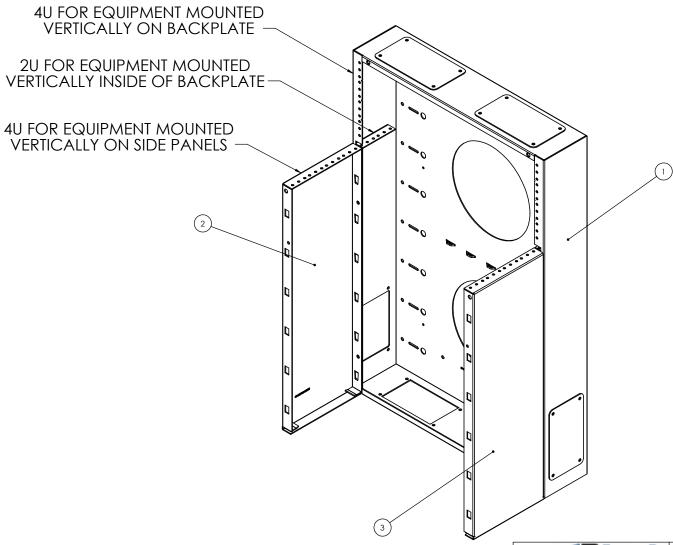

PART# **DESCRIPTION** ITEM # 20-232 **BACK PLATE** 20-225 LEFT SIDE PANEL 20-224 RIGHT SIDE PANEL

1. INSTALLATION MUST COMPLY WITH NATIONAL AND LOCAL ELECTRICAL REGULATIONS.
2. ALL DIMENSIONS ARE IN INCHES.

NET WEIGHT OF UNIT IS 30 LBS.
 CABLE ENTRY IS TOP, BOTTOM, AND SIDES OF UNIT.
 EQUIPMENT MOUNTING IS 12-24 TAPPED IN EIA PATTERN.

6. CAPACITY IS 400 LBS. WHEN MOUNTED AS RECOMMENDED.

7. CONSTRUCTION IS 14AWG C.R. STEEL WITH BLACK POWDER COAT FINISH.