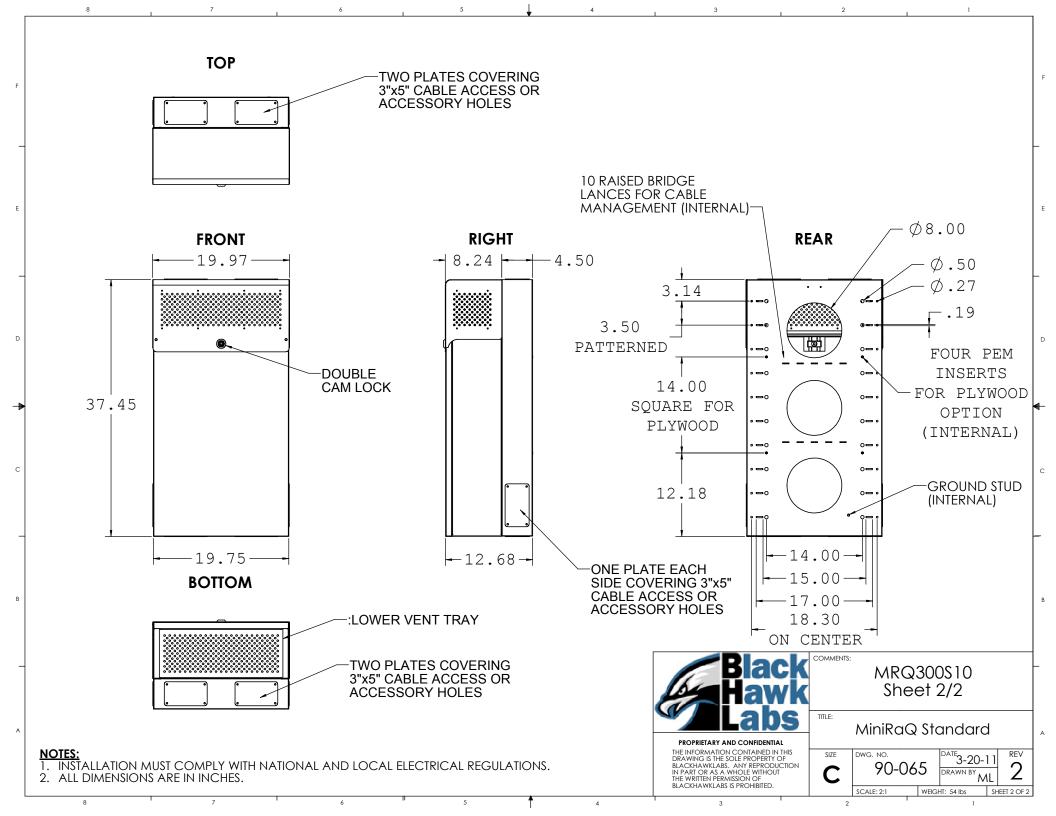

- 4. CABLE ENTRY IS TOP, BOTTOM, AND SIDES OF UNIT.
  5. EQUIPMENT MOUNTING IS 12-24 TAPPED IN EIA PATTERN.
- 6. CAPACITY IS 400 LBS. WHEN MOUNTED AS RECOMMENDED.
- 7. CONSTRUCTION IS 14AWG C.R. STEEL WITH BLACK POWDER COAT FINISH.

## PROPRIETARY AND CONFIDENTIAL

THE INFORMATION CONTAINED IN THIS DRAWING IS THE SOLE PROPERTY OF BLACKHAWKLABS. ANY REPRODUCTION IN PART OR AS A WHOLE WITHOUT THE WRITTEN PERMISSION OF BLACKHAWKLABS IS PROHIBITED. MRQ300S10 Sheet 1/2

MiniRaQ Standard

SIZE

3-20-1 90-065

WEIGHT: 54 lbs