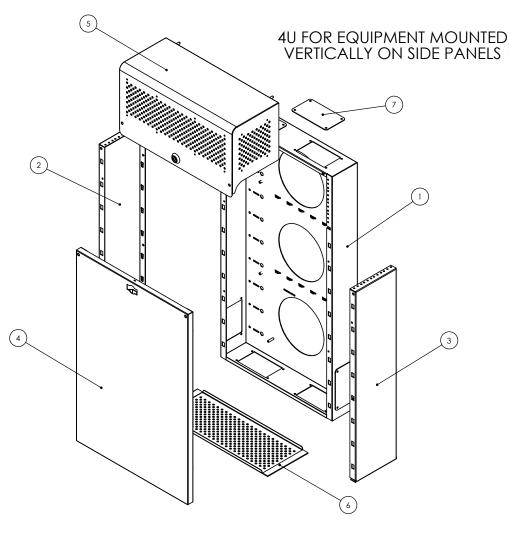

**4U FOR EQUIPMENT MOUNTED** VERTICALLY ON BACKPLATE

2U FOR EQUIPMENT MOUNTED VERTICALLY INSIDE OF BACKPLATE

- INSTALLATION MUST COMPLY WITH NATIONAL AND LOCAL ELECTRICAL REGULATIONS.
   ALL DIMENSIONS ARE IN INCHES.
   NET WEIGHT OF UNIT IS 54 LBS.

- 4. CABLE ENTRY IS TOP, BOTTOM, AND SIDES OF UNIT.
  5. EQUIPMENT MOUNTING IS 12-24 TAPPED IN EIA PATTERN.
- 6. CAPACITY IS 400 LBS. WHEN MOUNTED AS RECOMMENDED.
- 7. CONSTRUCTION IS 14AWG C.R. STEEL WITH BLACK POWDER COAT FINISH.