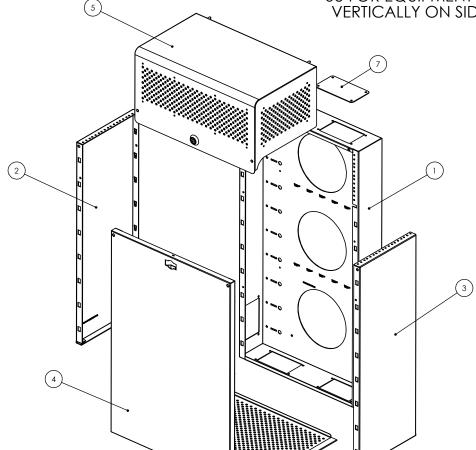

ITEM # DESCRIPTION QTY. **BACK PLATE** 2 LEFT SIDE PANEL RIGHT SIDE PANEL 3 FRONT PANEL 5 COVER **VENT TRAY** 6 **RECTANGULAR PLATE** 

**4U FOR EQUIPMENT MOUNTED** VERTICALLY ON BACKPLATE

2U FOR EQUIPMENT MOUNTED VERTICALLY INSIDE OF BACKPLATE

**6U FOR EQUIPMENT MOUNTED VERTICALLY ON SIDE PANELS** 

- 1. INSTALLATION MUST COMPLY WITH NATIONAL AND LOCAL ELECTRICAL REGULATIONS.
- ALL DIMENSIONS ARE IN INCHES.
  NET WEIGHT OF UNIT IS 63 LBS.

- CABLE ENTRY IS TOP, BOTTOM, AND SIDES OF UNIT.
  EQUIPMENT MOUNTING IS 12-24 TAPPED IN EIA PATTERN.
- 6. CAPACITY IS 400 LBS. WHEN MOUNTED AS RECOMMENDED.
- 7. CONSTRUCTION IS 14AWG C.R. STEEL WITH BLACK POWDER COAT FINISH.