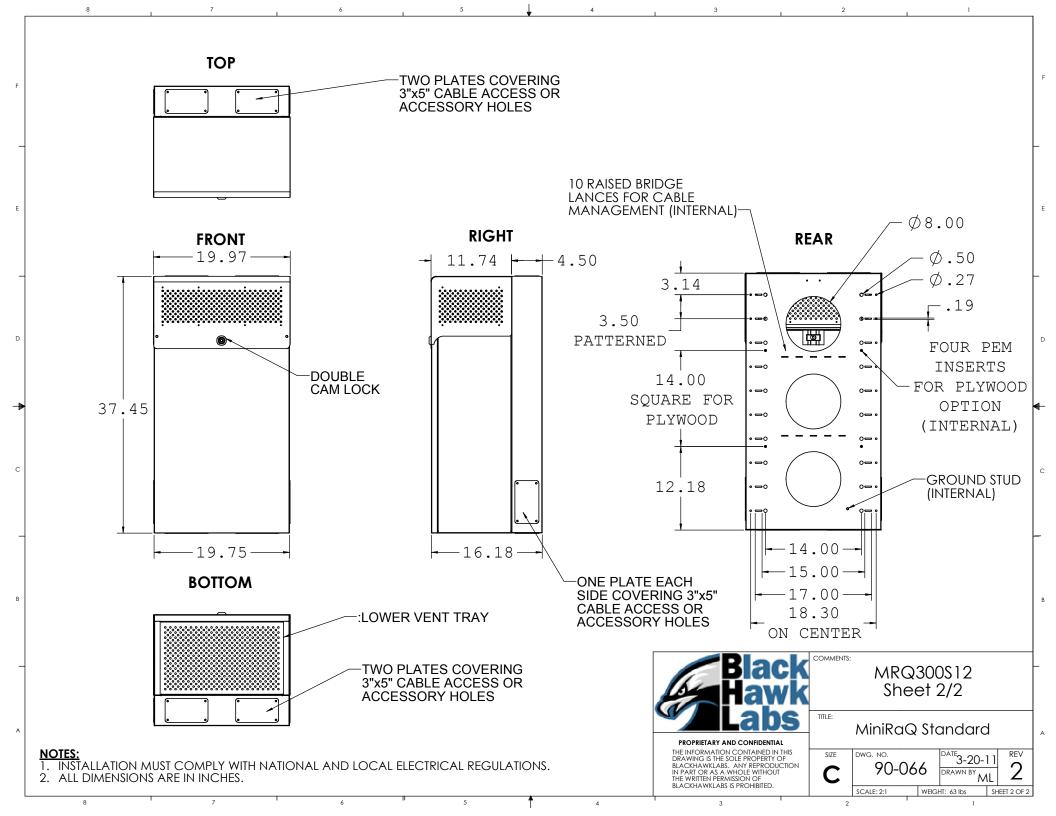

**6U FOR EQUIPMENT MOUNTED VERTICALLY ON SIDE PANELS** 

- 1. INSTALLATION MUST COMPLY WITH NATIONAL AND LOCAL ELECTRICAL REGULATIONS.
- ALL DIMENSIONS ARE IN INCHES.
  NET WEIGHT OF UNIT IS 63 LBS.

- CABLE ENTRY IS TOP, BOTTOM, AND SIDES OF UNIT.
  EQUIPMENT MOUNTING IS 12-24 TAPPED IN EIA PATTERN.
- 6. CAPACITY IS 400 LBS. WHEN MOUNTED AS RECOMMENDED.
- 7. CONSTRUCTION IS 14AWG C.R. STEEL WITH BLACK POWDER COAT FINISH.

## PROPRIETARY AND CONFIDENTIAL

THE INFORMATION CONTAINED IN THIS DRAWING IS THE SOLE PROPERTY OF BLACKHAWKLABS. ANY REPRODUCTION IN PART OR AS A WHOLE WITHOUT THE WRITTEN PERMISSION OF BLACKHAWKLABS IS PROHIBITED. MRQ300S12 Sheet 1/2

MiniRaQ Standard

SIZE

<sup>1</sup>3-20-1 90-066

WEIGHT: 63 lbs

SHEET 1 OF 2