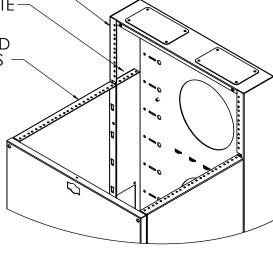

**4U FOR EQUIPMENT MOUNTED VERTICALLY ON BACKPLATE** 

2U FOR EQUIPMENT MOUNTED VERTICALLY INSIDE OF BACKPLATE-

**8U FOR EQUIPMENT MOUNTED VERTICALLY ON SIDE PANELS** 

- 1. INSTALLATION MUST COMPLY WITH NATIONAL AND LOCAL ELECTRICAL REGULATIONS.
- 2. ALL DIMENSIONS ARE IN INCHES.
  3. NET WEIGHT OF UNIT IS 69 LBS.
- 4. CABLE ENTRY IS TOP, BOTTOM, AND SIDES OF UNIT.
  5. EQUIPMENT MOUNTING IS 12-24 TAPPED IN EIA PATTERN.
- 6. CAPACITY IS 400 LBS. WHEN MOUNTED AS RECOMMENDED.
- 7. CONSTRUCTION IS 14AWG C.R. STEEL WITH BLACK POWDER COAT FINISH.

## PROPRIETARY AND CONFIDENTIAL

THE INFORMATION CONTAINED IN THIS DRAWING IS THE SOLE PROPERTY OF BLACKHAWKLABS. ANY REPRODUCTION IN PART OR AS A WHOLE WITHOUT THE WRITTEN PERMISSION OF BLACKHAWKLABS IS PROHIBITED. MRQ300S14 Sheet 1/2

MiniRaQ Standard

SIZE

<sup>5</sup>3-20-1

WEIGHT: 69 lbs

SHEET 1 OF 2