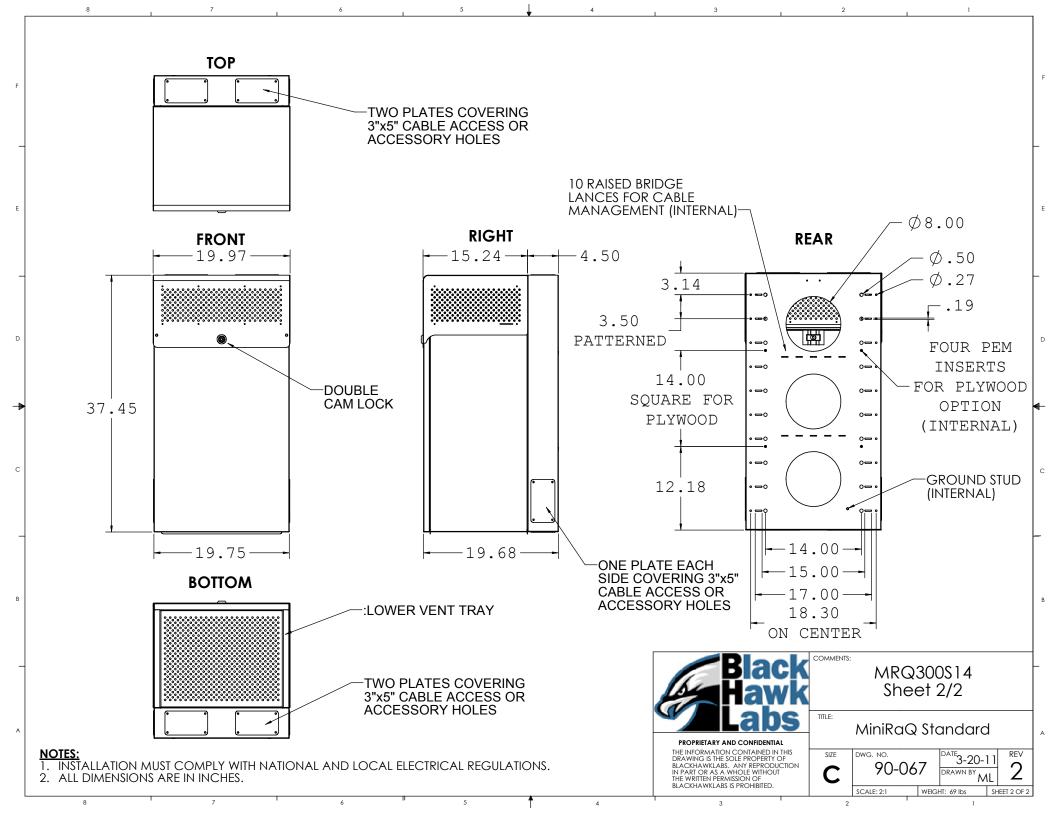

ENT MOUNTED VERTICALLY INSIDE OF BACKPLATE-

**8U FOR EQUIPMENT MOUNTED VERTICALLY ON SIDE PANELS** 





- 1. INSTALLATION MUST COMPLY WITH NATIONAL AND LOCAL ELECTRICAL REGULATIONS.
- 2. ALL DIMENSIONS ARE IN INCHES.
  3. NET WEIGHT OF UNIT IS 69 LBS.
- 4. CABLE ENTRY IS TOP, BOTTOM, AND SIDES OF UNIT.
  5. EQUIPMENT MOUNTING IS 12-24 TAPPED IN EIA PATTERN.
- 6. CAPACITY IS 400 LBS. WHEN MOUNTED AS RECOMMENDED.
- 7. CONSTRUCTION IS 14AWG C.R. STEEL WITH BLACK POWDER COAT FINISH.



## PROPRIETARY AND CONFIDENTIAL

THE INFORMATION CONTAINED IN THIS DRAWING IS THE SOLE PROPERTY OF BLACKHAWKLABS. ANY REPRODUCTION IN PART OR AS A WHOLE WITHOUT THE WRITTEN PERMISSION OF BLACKHAWKLABS IS PROHIBITED. MRQ300S14 Sheet 1/2

MiniRaQ Standard

SIZE

<sup>5</sup>3-20-1

WEIGHT: 69 lbs

SHEET 1 OF 2