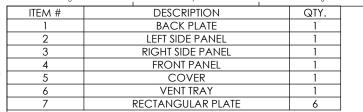

**4U FOR EQUIPMENT MOUNTED VERTICALLY ON BACKPLATE** 

2U FOR EQUIPMENT MOUNTED VERTICALLY INSIDE OF BACKPLATE-

**8U FOR EQUIPMENT MOUNTED VERTICALLY ON SIDE PANELS** 

- 1. INSTALLATION MUST COMPLY WITH NATIONAL AND LOCAL ELECTRICAL REGULATIONS.
- 2. ALL DIMENSIONS ARE IN INCHES.
  3. NET WEIGHT OF UNIT IS 69 LBS.
- 4. CABLE ENTRY IS TOP, BOTTOM, AND SIDES OF UNIT.
  5. EQUIPMENT MOUNTING IS 12-24 TAPPED IN EIA PATTERN.
- 6. CAPACITY IS 400 LBS. WHEN MOUNTED AS RECOMMENDED.
- 7. CONSTRUCTION IS 14AWG C.R. STEEL WITH BLACK POWDER COAT FINISH.

## PROPRIETARY AND CONFIDENTIAL

THE INFORMATION CONTAINED IN THIS DRAWING IS THE SOLE PROPERTY OF BLACKHAWKLABS. ANY REPRODUCTION IN PART OR AS A WHOLE WITHOUT THE WRITTEN PERMISSION OF BLACKHAWKLABS IS PROHIBITED. MRQ300S14 Sheet 1/2

MiniRaQ Standard

SIZE

<sup>5</sup>3-20-1

WEIGHT: 69 lbs

SHEET 1 OF 2