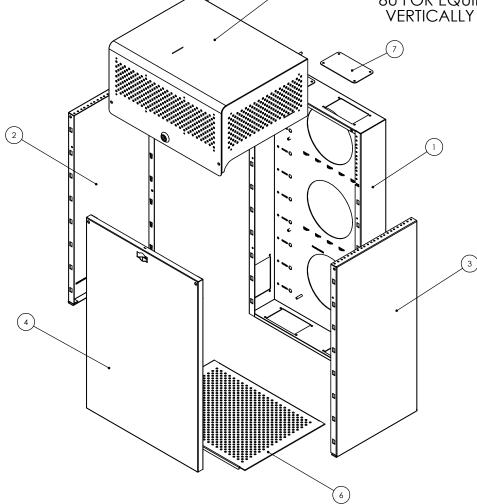

**4U FOR EQUIPMENT MOUNTED VERTICALLY ON BACKPLATE** 

2U FOR EQUIPMENT MOUNTED VERTICALLY INSIDE OF BACKPLATE-

**8U FOR EQUIPMENT MOUNTED VERTICALLY ON SIDE PANELS** 

- 1. INSTALLATION MUST COMPLY WITH NATIONAL AND LOCAL ELECTRICAL REGULATIONS.
- 2. ALL DIMENSIONS ARE IN INCHES.
  3. NET WEIGHT OF UNIT IS 69 LBS.
- 4. CABLE ENTRY IS TOP, BOTTOM, AND SIDES OF UNIT.
  5. EQUIPMENT MOUNTING IS 12-24 TAPPED IN EIA PATTERN.
- 6. CAPACITY IS 400 LBS. WHEN MOUNTED AS RECOMMENDED.
- 7. CONSTRUCTION IS 14AWG C.R. STEEL WITH BLACK POWDER COAT FINISH.

## PROPRIETARY AND CONFIDENTIAL

THE INFORMATION CONTAINED IN THIS DRAWING IS THE SOLE PROPERTY OF BLACKHAWKLABS. ANY REPRODUCTION IN PART OR AS A WHOLE WITHOUT THE WRITTEN PERMISSION OF BLACKHAWKLABS IS PROHIBITED. MRQ300S14 Sheet 1/2

MiniRaQ Standard

SIZE

<sup>5</sup>3-20-1

WEIGHT: 69 lbs

SHEET 1 OF 2