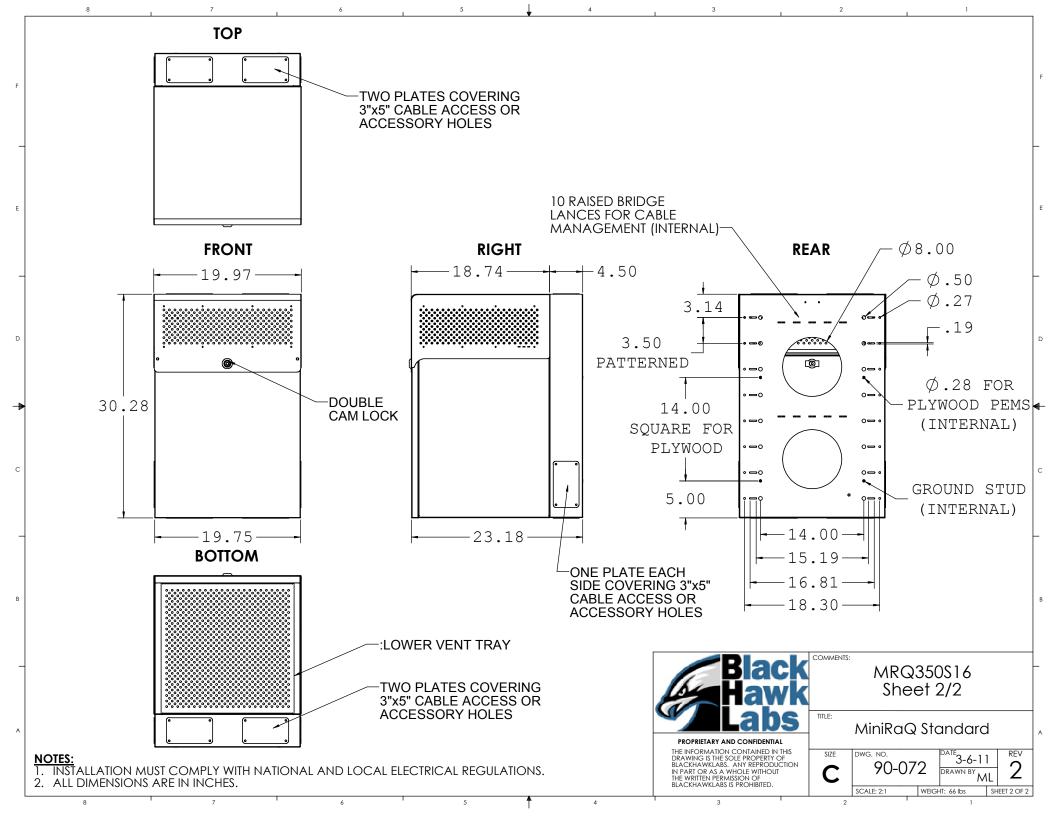

## PROPRIETARY AND CONFIDENTIAL

THE INFORMATION CONTAINED IN THIS DRAWING IS THE SOLE PROPERTY OF BLACKHAWKLABS. ANY REPRODUCTION IN PART OR AS A WHOLE WITHOUT THE WRITTEN PERMISSION OF BLACKHAWKLABS IS PROHIBITED.

MRQ350S16 Sheet 1/2

MiniRaQ Standard

SIZE

3-6-11

SHEET 1 OF 2 WEIGHT: 66 lbs