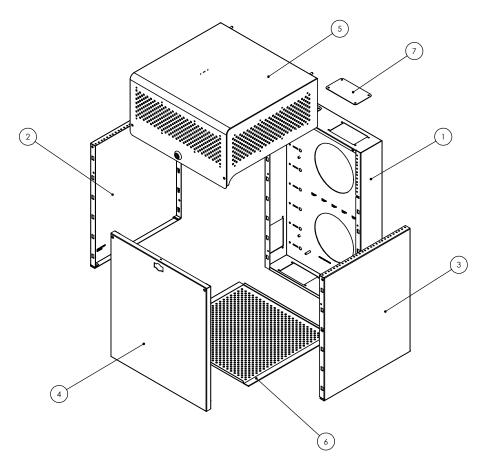

ITEM # DESCRIPTION QTY. **BACK PLATE** 2 LEFT SIDE PANEL RIGHT SIDE PANEL 3 FRONT PANEL 5 COVER **VENT TRAY** 6 **RECTANGULAR PLATE** 

**4U FOR EQUIPMENT MOUNTED** VERTICALLY ON BACKPLATE

**2U FOR EQUIPMENT MOUNTED** VERTICALLY INSIDE OF BACKPLATE

> 10U FOR EQUIPMENT MOUNTED **VERTICALLY ON SIDE PANELS-**

- 1. INSTALLATION MUST COMPLY WITH NATIONAL AND LOCAL ELECTRICAL REGULATIONS.
- 2. ALL DIMENSIONS ARE IN INCHES.
- NET WEIGHT OF UNIT IS 66 LBS.
  CABLE ENTRY IS TOP, BOTTOM, AND SIDES OF UNIT.
- 5. EQUIPMENT MOUNTING IS 12-24 TAPPED IN EIA PATTERN.
- 6. CAPACITY IS 400 LBS. WHEN MOUNTED AS RECOMMENDED.
- 7. CONSTRUCTION IS 14AWG C.R. STEEL WITH BLACK POWDER COAT FINISH.