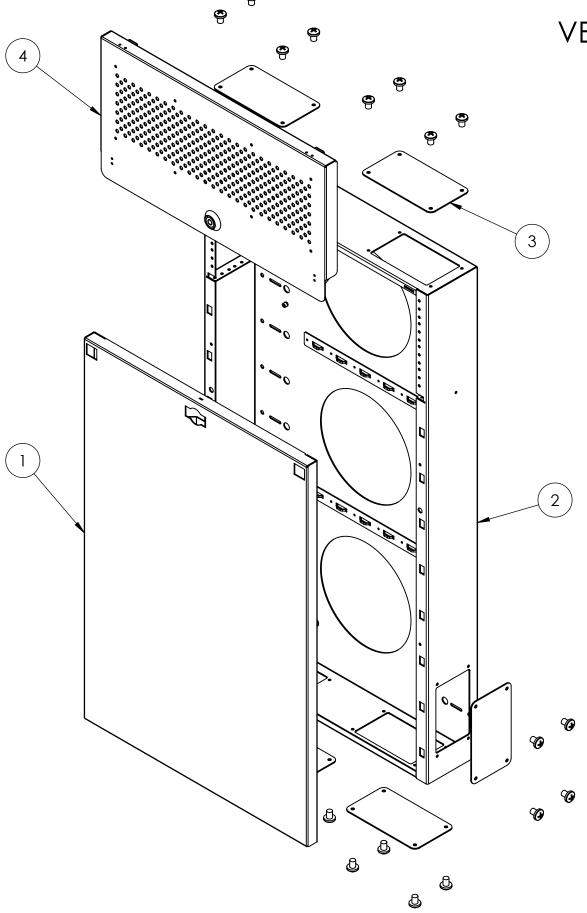

|          | 8           | 7 6               | 5    |
|----------|-------------|-------------------|------|
| ITEM NO. | PART NUMBER | DESCRIPTION       | QTY. |
| 1        | 20-256-4    | FRONT PANEL TALL  | 1    |
| 2        | 20-255-4    | BACKPLATE TALL    | 1    |
| 3        | 20-238      | RECTANGULAR PLATE | 6    |
| 4        | 20-301      | SLIM COVER        | 1    |