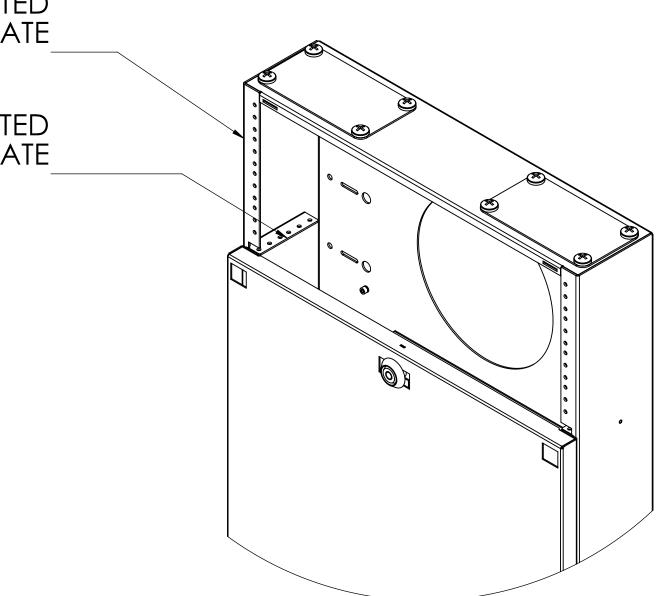

## **4U FOR EQUIPMENT MOUNTED** VERTICALLY ON BACKPLATE

## **2U FOR EQUIPMENT MOUNTED** VERTICALLY INSIDE OF BACKPLATE

5

4