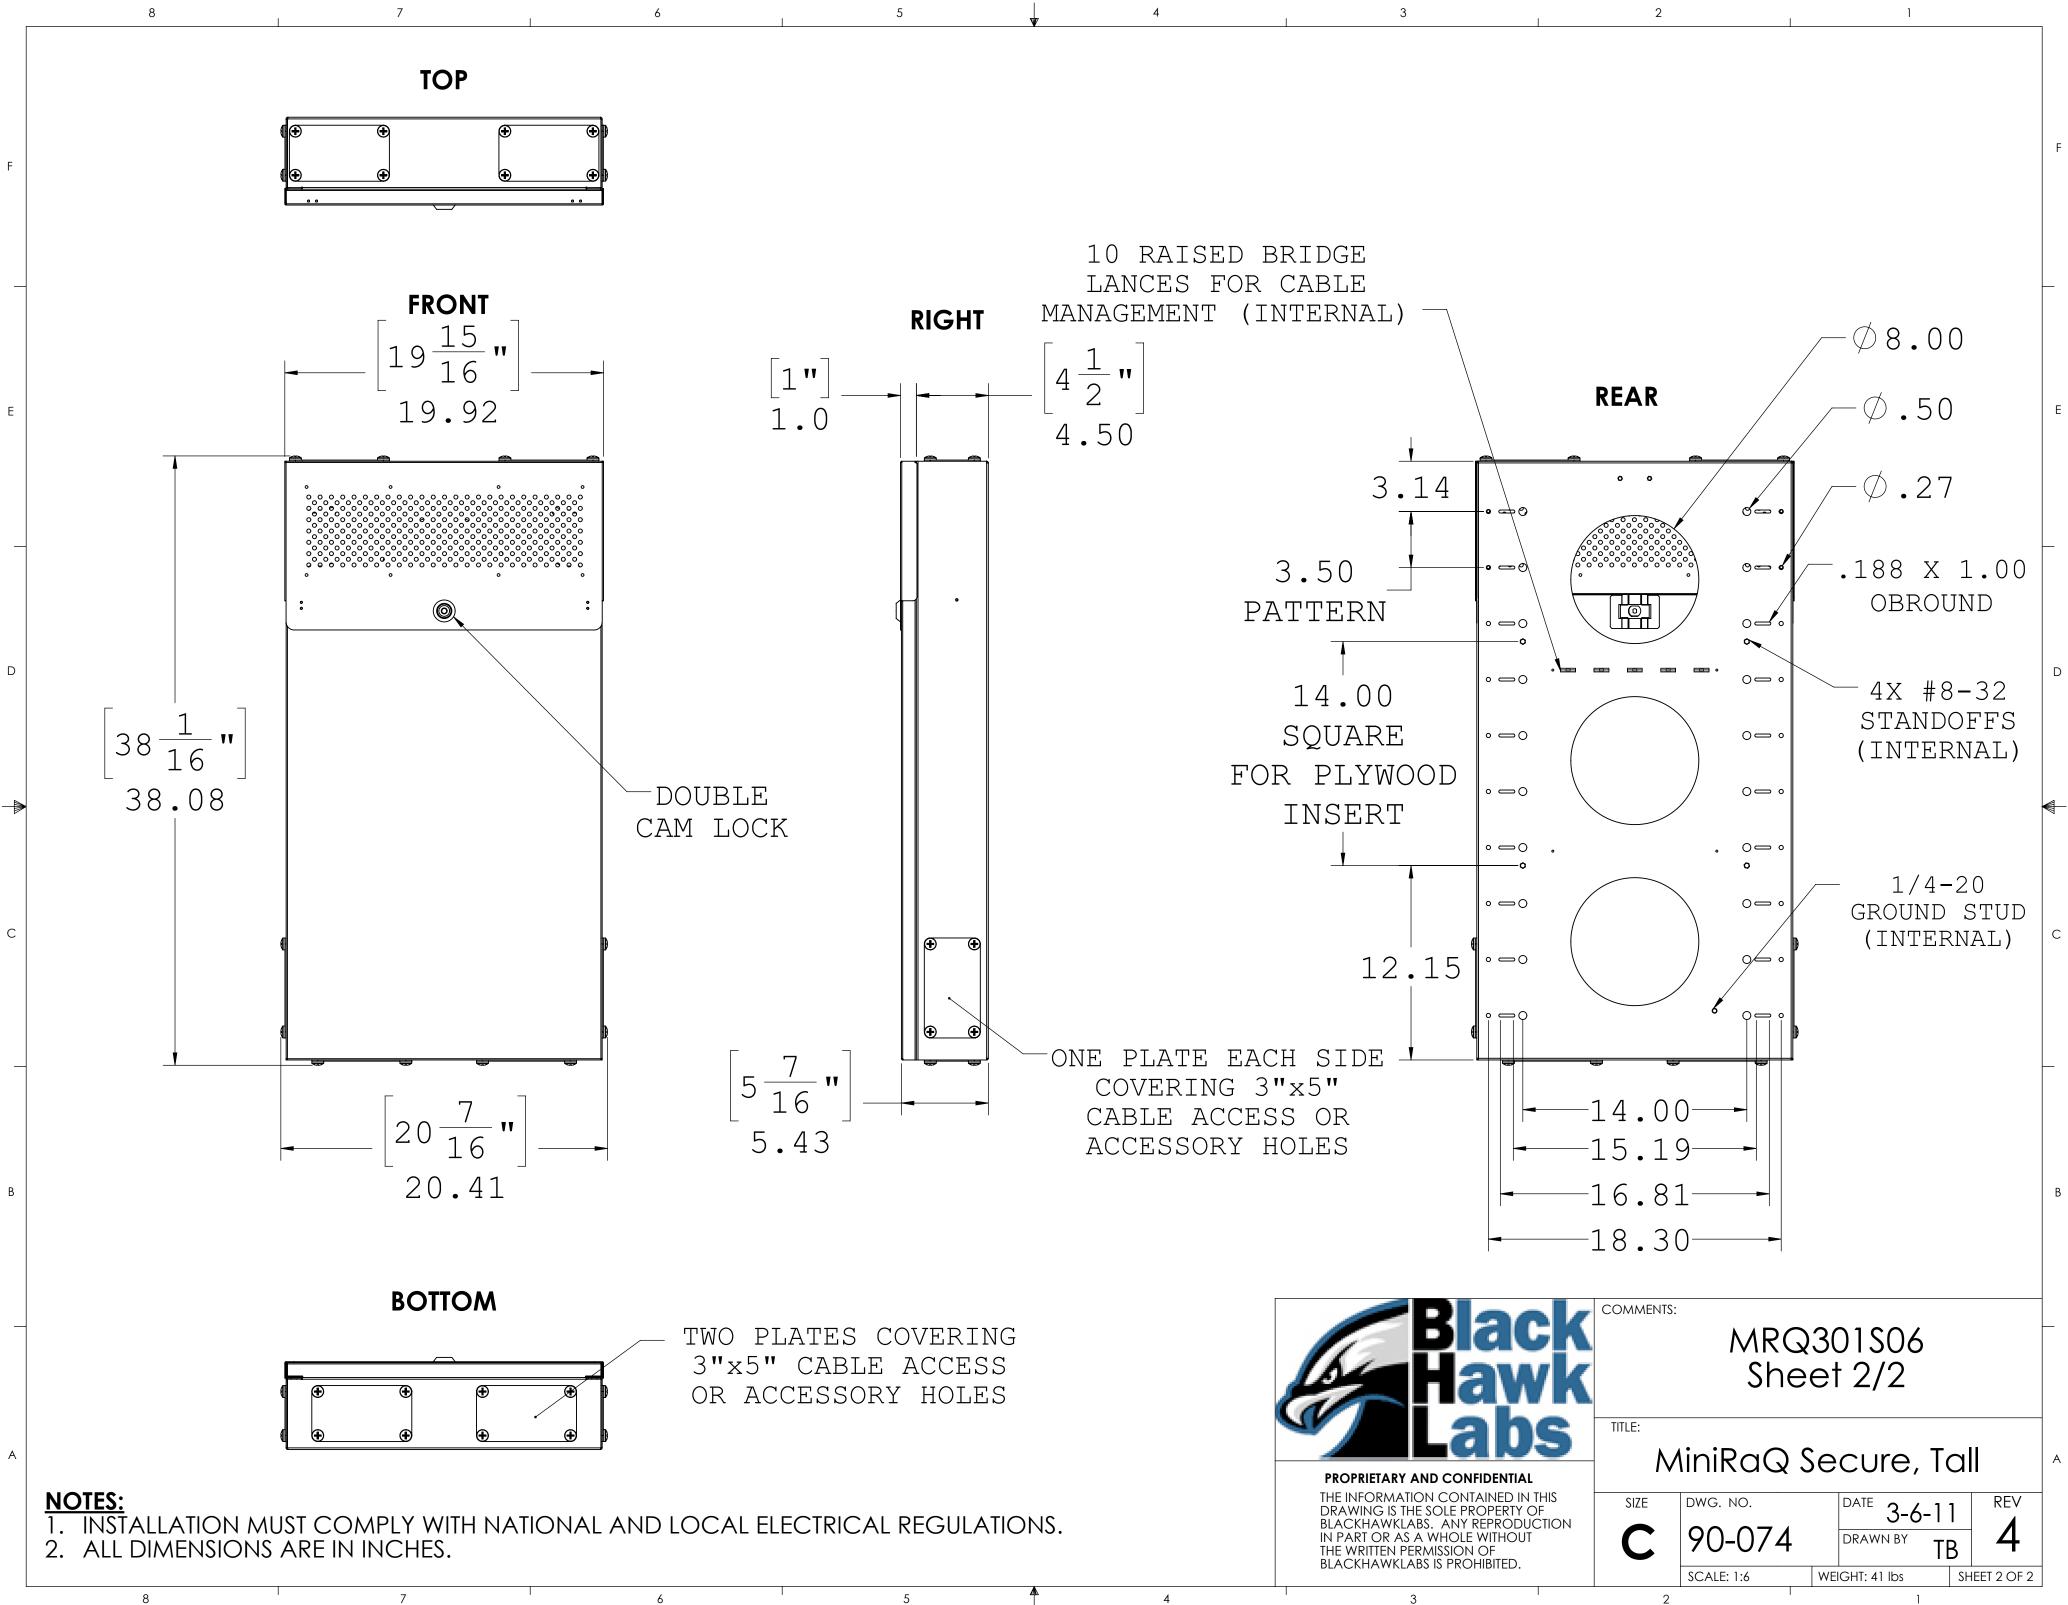

## NOTES:

8

А

D

С

- 1. INSTALLATION MUST COMPLY WITH NATIONAL AND LOCAL ELECTRICAL REGULATIONS.
- 2. ALL DIMENSIONS ARE IN INCHES.
- 3. NET WEIGHT OF BASIC UNIT IS 41 LBS.
- 4. CABLE ENTRY IS TOP, BOTTOM AND SIDES OF UNIT.5. EQUIPMENT MOUNTING IS 12-24 TAPPED IN EIA PATTERN.
- 6. CAPACITY IS 400 LBS. WHEN MOUNTED AS RECOMMENDED.

7

7. CONSTRUCTION IS HEAVY GAUGE C.R. STEEL WITH BLACK POWDER COAT FINISH.

6

| 3 |      | 2                             | 1         |          |
|---|------|-------------------------------|-----------|----------|
|   |      | REVISIONS                     |           |          |
|   | REV. | DESCRIPTION                   | DATE      | APPROVED |
|   | 2    | INITIAL PRODUCTION RELEASE    | 3/6/2011  | TW       |
|   | 4    | REVISION 4 PRODUCTION RELEASE | 5/26/2014 | TW       |
|   |      |                               |           |          |
|   |      |                               |           |          |
|   |      |                               |           |          |
|   |      |                               |           |          |
|   |      |                               |           |          |
|   |      |                               |           |          |