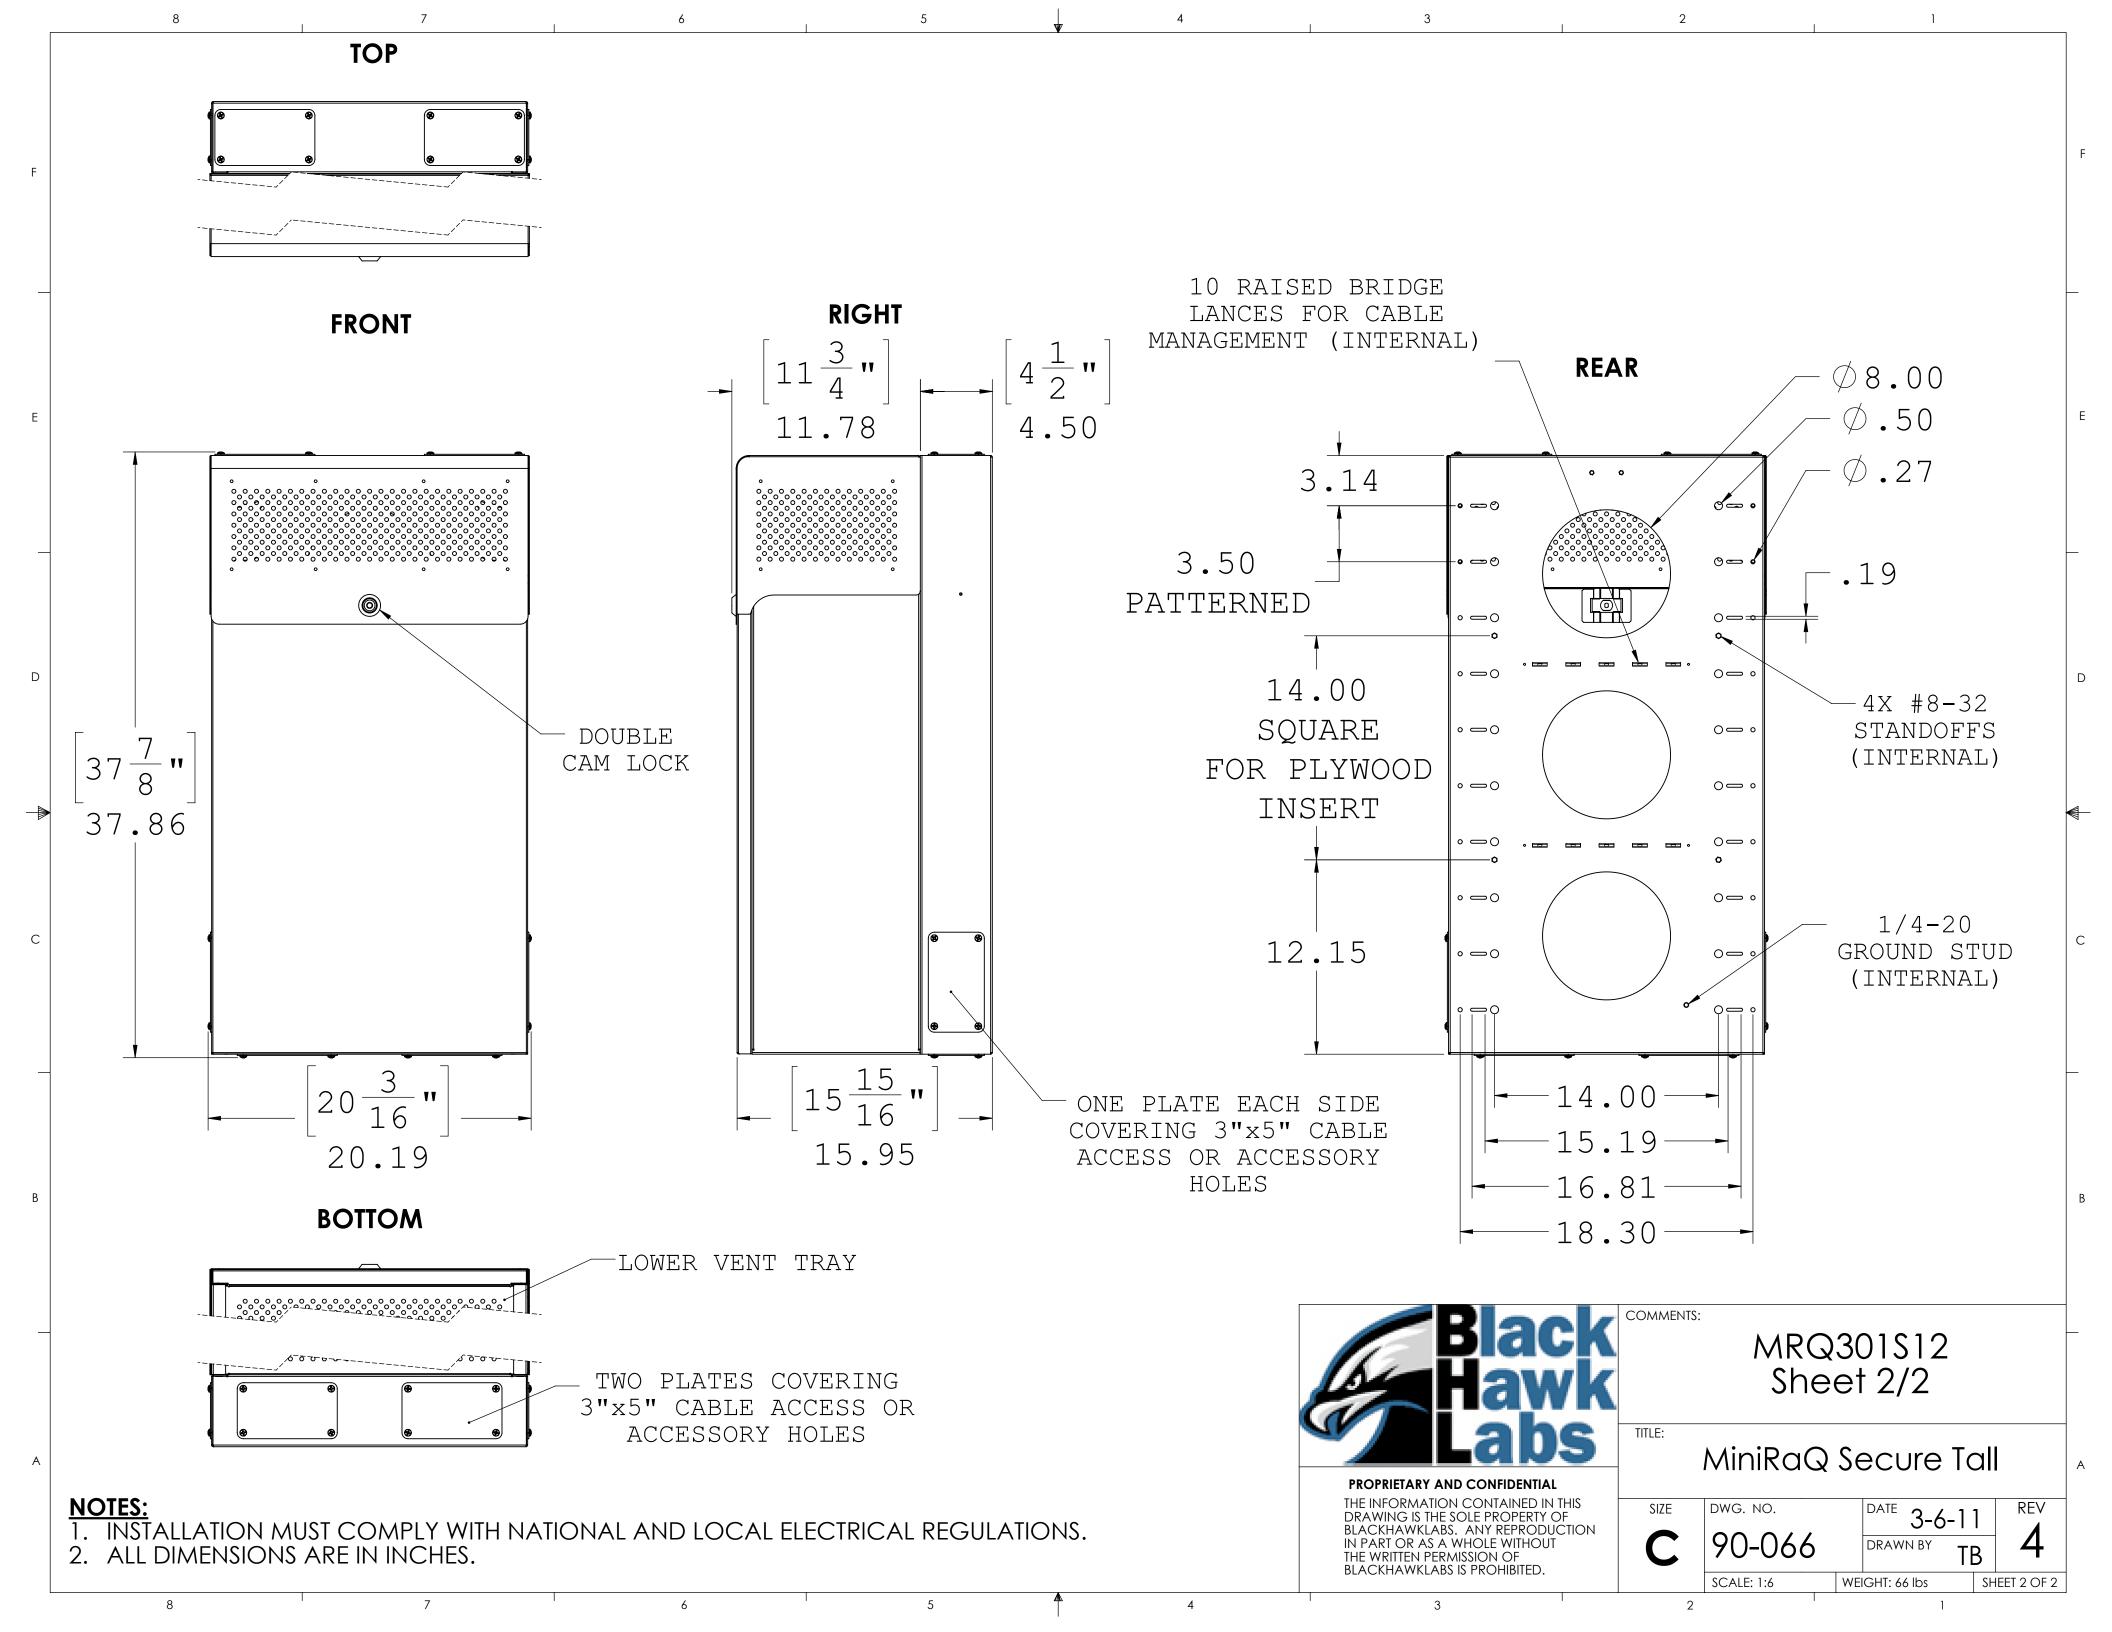

## NOTES:

8

А

D

- 1. INSTALLATION MUST COMPLY WITH NATIONAL AND LOCAL ELECTRICAL REGULATIONS.
- 2. ALL DIMENSIONS ARE IN INCHES.
- 3. NET WEIGHT OF BASIC UNIT IS 66 LBS.
- 4.
- CABLE ENTRY IS TOP, BOTTOM AND SIDES OF UNIT. EQUIPMENT MOUNTING IS 12-24 TAPPED IN EIA PATTERN. 5.
- CAPACITY IS 400 LBS. WHEN MOUNTED AS RECOMMENDED. 6.

7

7. CONSTRUCTION IS HEAVY GAUGE C.R. STEEL WITH BLACK POWDER COAT FINISH.

6

5

|      | 2                                    | 1         |          |  |  |  |
|------|--------------------------------------|-----------|----------|--|--|--|
|      | REVISIONS                            |           |          |  |  |  |
| REV. | DESCRIPTION                          | DATE      | APPROVED |  |  |  |
| 2    | INITIAL PRODUCTION RELEASE           | 3/6/2011  | TW       |  |  |  |
| 4    | <b>REVISION 4 PRODUCTION RELEASE</b> | 5/26/2014 | TW       |  |  |  |
|      |                                      |           |          |  |  |  |