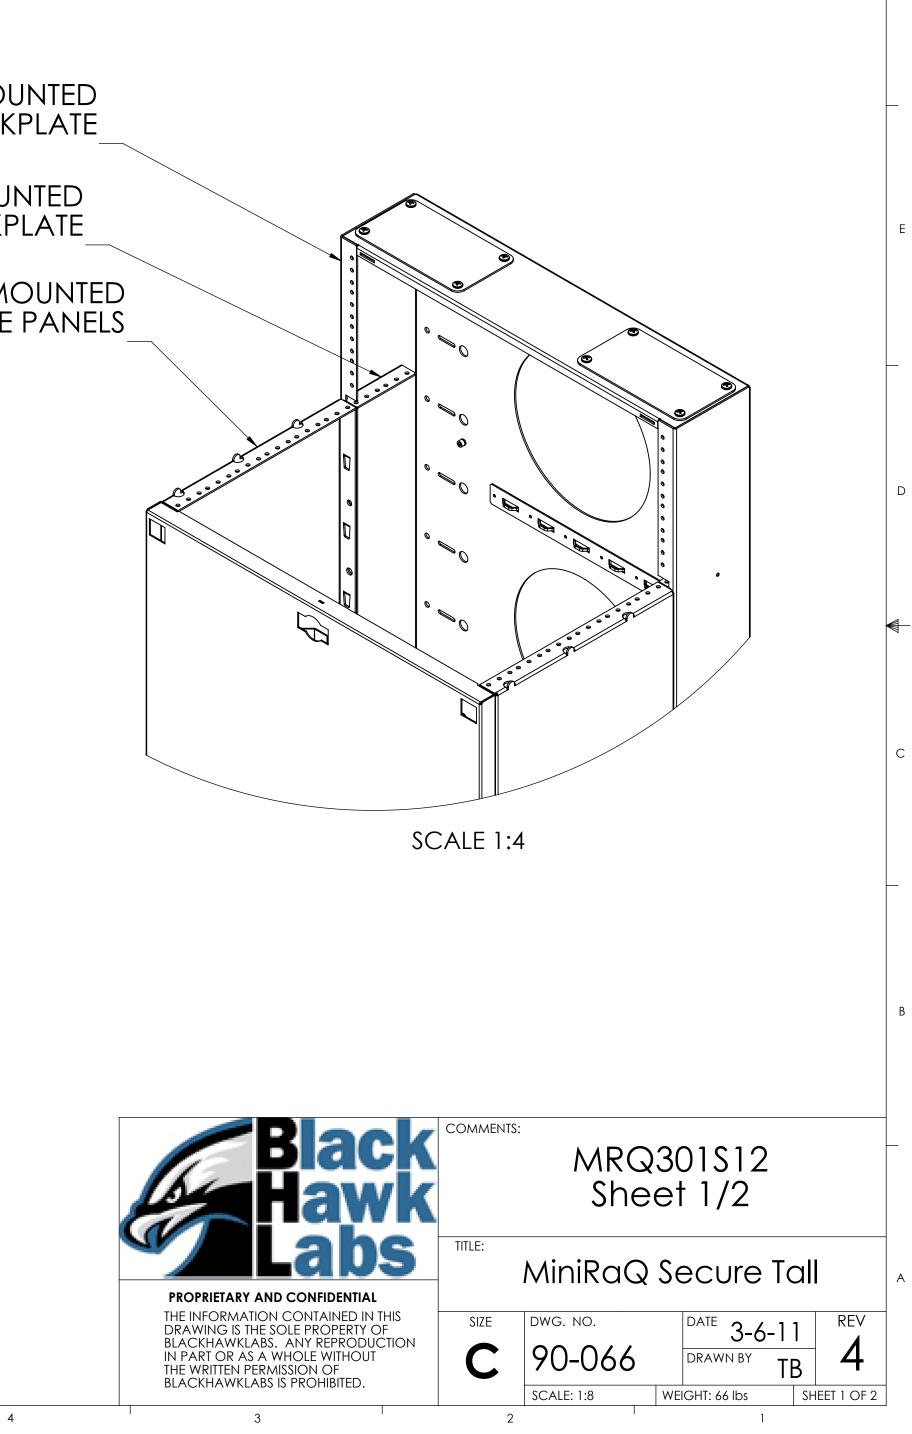

## **4U FOR EQUIPMENT MOUNTED** VERTICALLY ON BACKPLATE

## **2U FOR EQUIPMENT MOUNTED** VERTICALLY INSIDE OF BACKPLATE

## **6U FOR EQUIPMENT MOUNTED** VERTICALLY ON SIDE PANELS