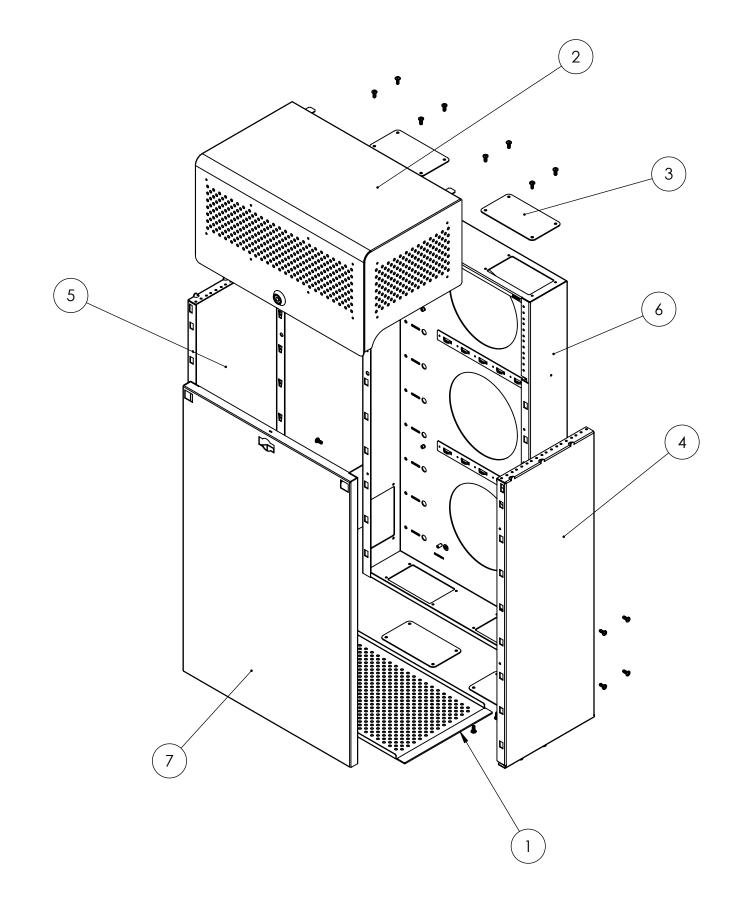

| 8 |        | 8        | 7                     | 6    |  |
|---|--------|----------|-----------------------|------|--|
|   | ITEM # | PART #   | DESCRIPTION           | QTY. |  |
|   | 1      | 20-203-4 | VENT TRAY             | 1    |  |
|   | 2      | 20-235-4 | COVER                 | 1    |  |
|   | 3      | 20-238-4 | RECTANGULAR PLATE     | 6    |  |
| = | 4      | 20-249-4 | RIGHT SIDE PANEL TALL | 1    |  |
|   | 5      | 20-250-4 | LEFT SIDE PANEL TALL  | 1    |  |
|   | 6      | 20-255-4 | BACKPLATE TALL        | 1    |  |
|   | 7      | 20-256-4 | FRONT PANEL TALL      | 1    |  |
|   |        |          |                       |      |  |