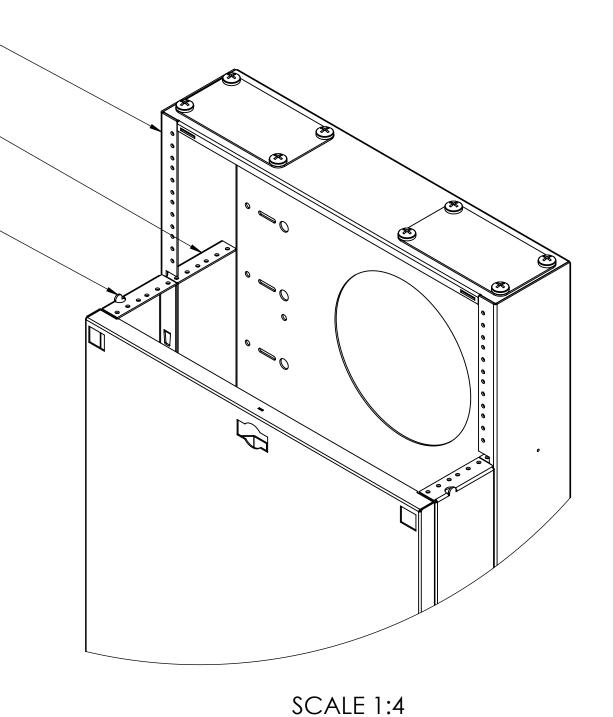

## **4U FOR EQUIPMENT MOUNTED** VERTICALLY ON BACKPLATE

2U FOR EQUIPMENT MOUNTED VERTICALLY INSIDE OF BACKPLATE

> 2U FOR EQUIPMENT MOUNTED VERTICALLY ON SIDE PANELS

## **NOTES:**

- 1. INSTALLATION MUST COMPLY WITH NATIONAL AND LOCAL ELECTRICAL REGULATIONS.
- 2. ALL DIMENSIONS ARE IN INCHES.
- 3. NET WEIGHT OF BASIC UNIT IS 43 LBS.
- CABLE ENTRY IS TOP, BOTTOM AND SIDES OF UNIT. EQUIPMENT MOUNTING IS 12-24 TAPPED IN EIA PATTERN.
- CAPACITY IS 400 LBS. WHEN MOUNTED AS RECOMMENDED.
- 7. CONSTRUCTION IS HEAVY GAUGE C.R. STEEL WITH BLACK POWDER COAT FINISH.