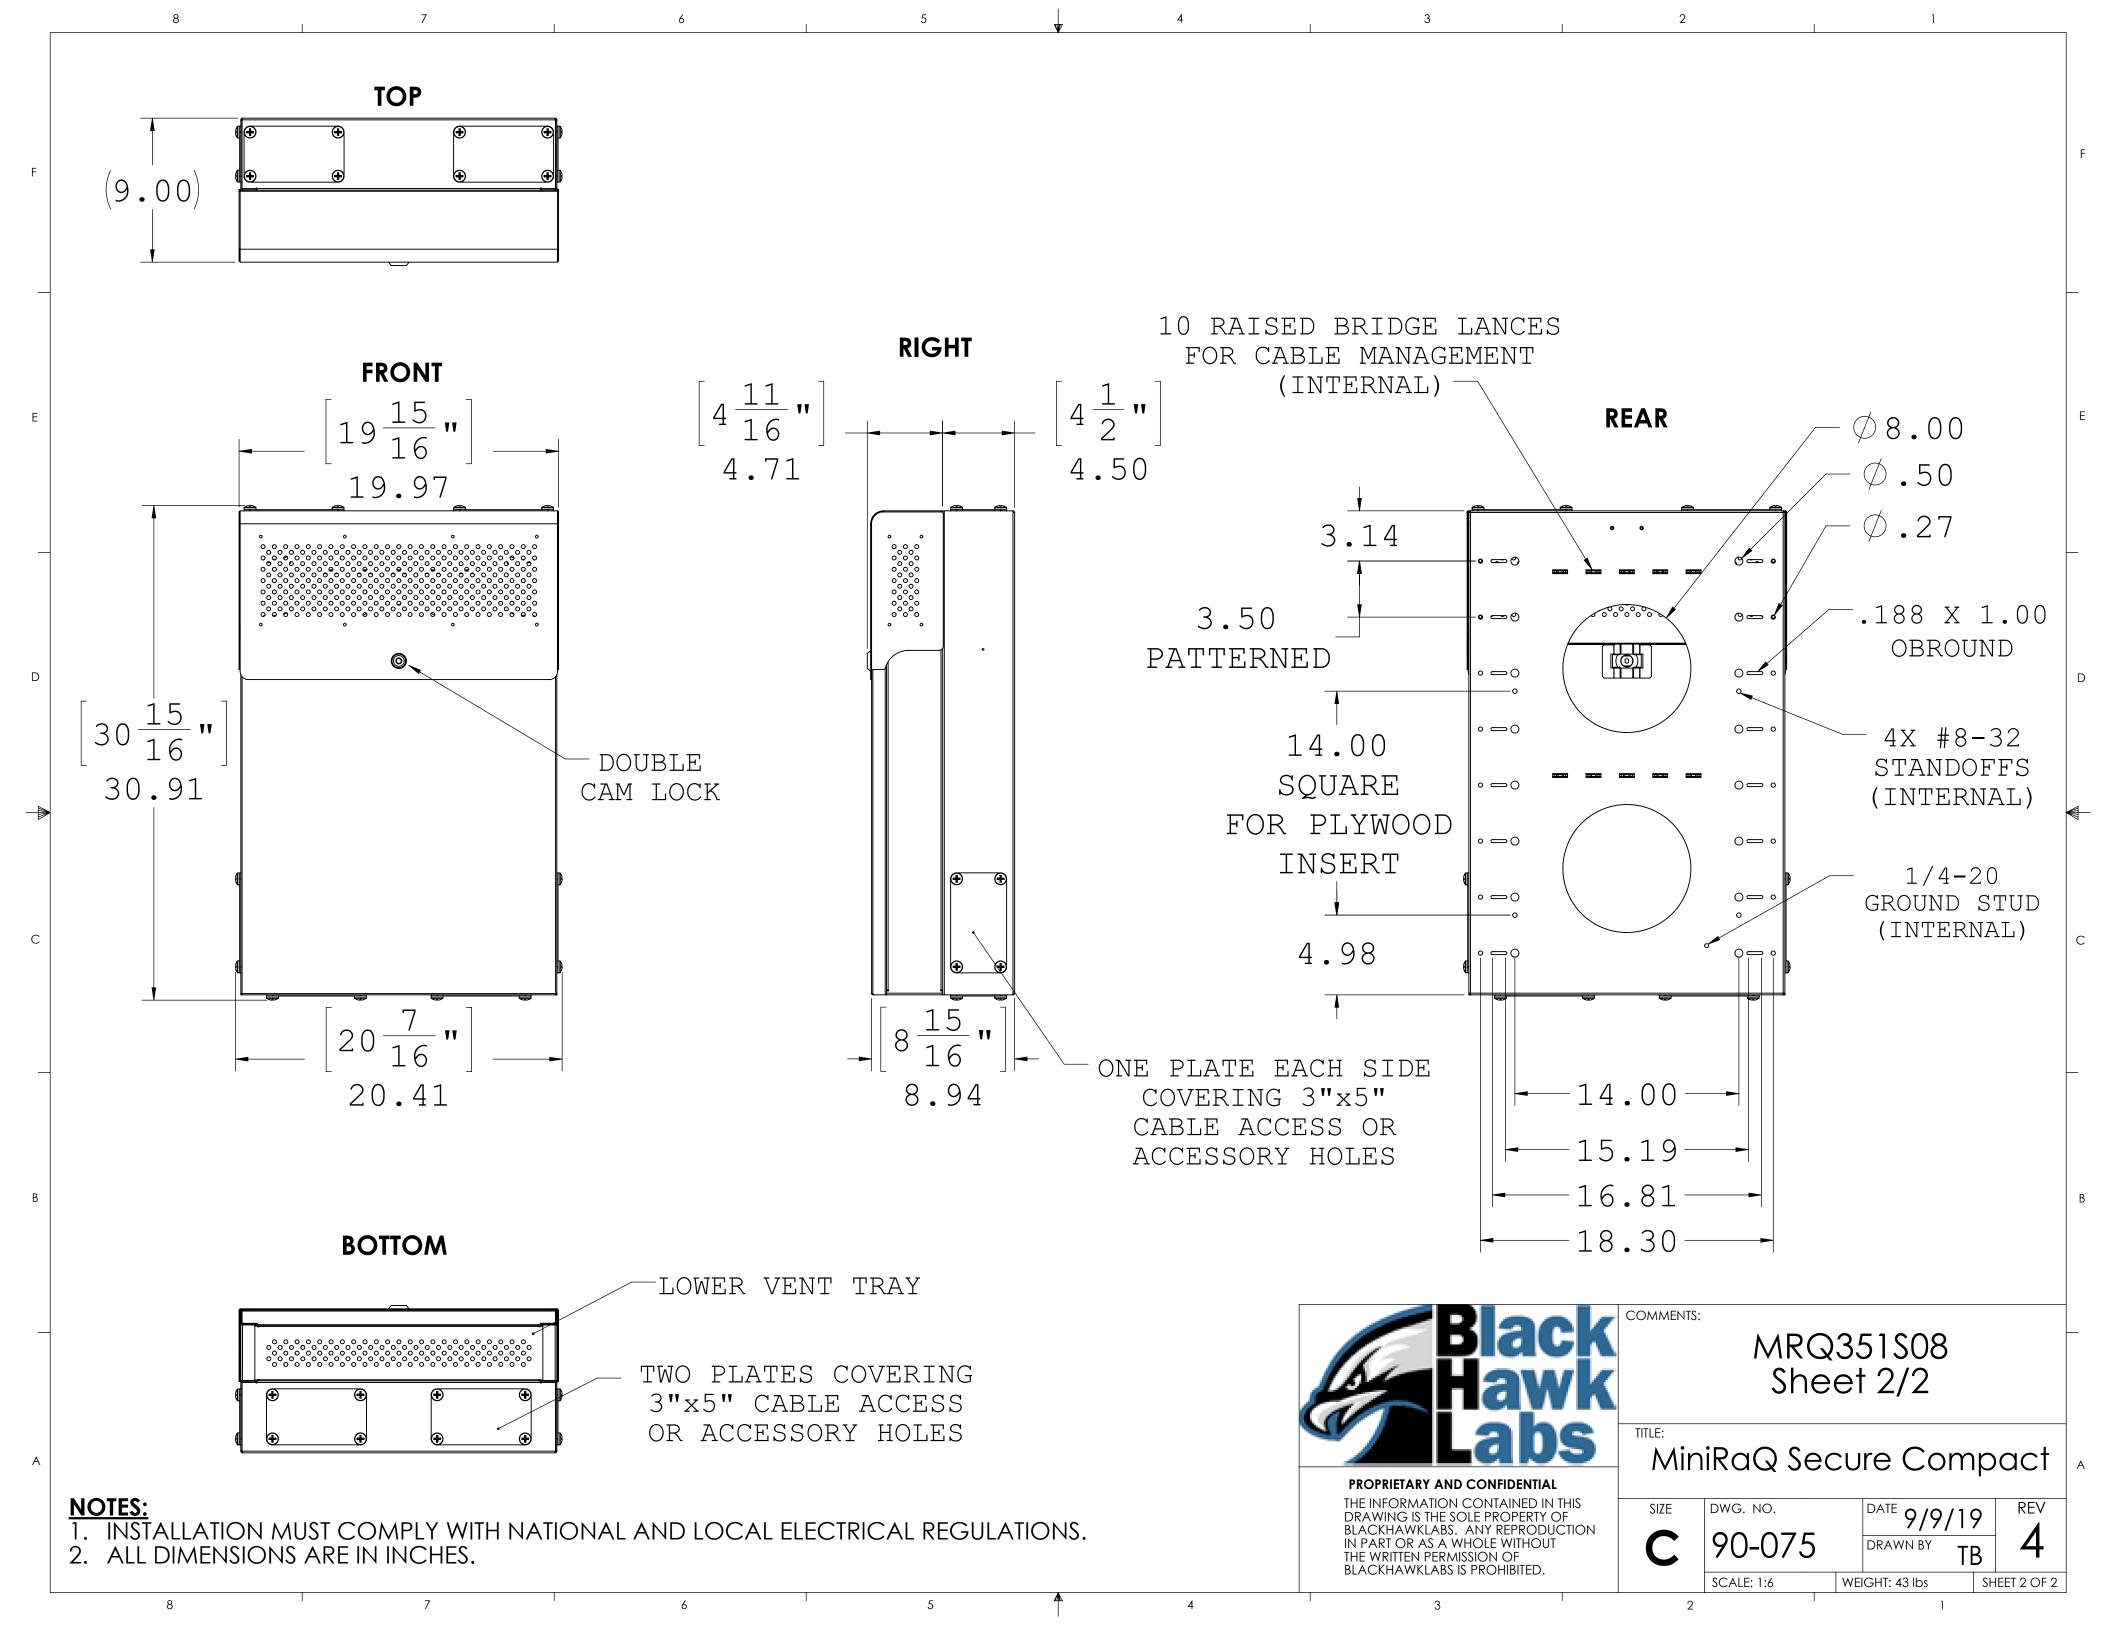

## **NOTES:**

- 1. INSTALLATION MUST COMPLY WITH NATIONAL AND LOCAL ELECTRICAL REGULATIONS.
- 2. ALL DIMENSIONS ARE IN INCHES.
- 3. NET WEIGHT OF BASIC UNIT IS 43 LBS.
- CABLE ENTRY IS TOP, BOTTOM AND SIDES OF UNIT. EQUIPMENT MOUNTING IS 12-24 TAPPED IN EIA PATTERN.
- CAPACITY IS 400 LBS. WHEN MOUNTED AS RECOMMENDED.
- 7. CONSTRUCTION IS HEAVY GAUGE C.R. STEEL WITH BLACK POWDER COAT FINISH.