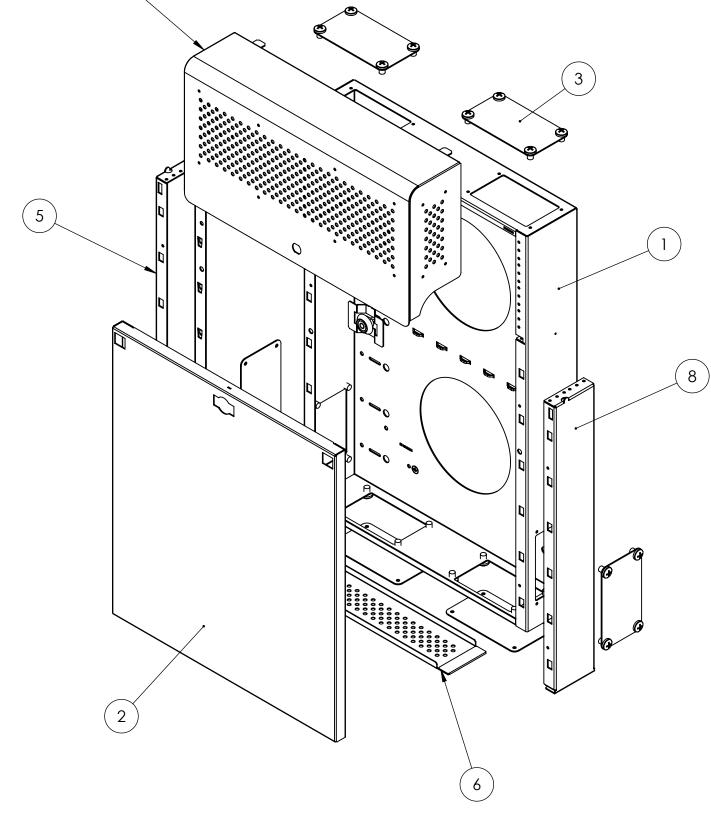

| ITEM # | PART #   | DESCRIPTION                         | QTY. |
|--------|----------|-------------------------------------|------|
| 1      | 20-232-4 | BACKPLATE COMPACT                   | 1    |
| 2      | 20-233-4 | FRONT PANEL COMPACT                 | 1    |
| 3      | 20-238-4 | RECTANGULAR PLATE                   | 6    |
| 4      | 20-313_1 | RIGHT SIDE PANEL COMPACT, MRQ351S08 | 1    |
| 5      | 20-314_1 | LEFT SIDE PANEL COMPACT, MRQ351S08  | 1    |
| 6      | 20-322_1 | VENT TRAY 12U MRQ3XX                | 1    |
| 7      | 20-323 1 | COVER 8U MRQ3XX                     | 1    |