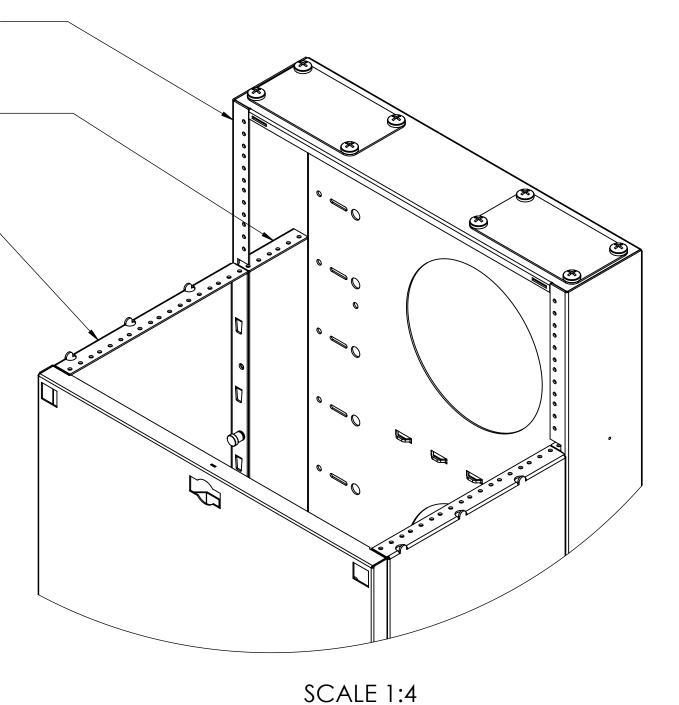

## **4U FOR EQUIPMENT MOUNTED** VERTICALLY ON BACKPLATE

2U FOR EQUIPMENT MOUNTED VERTICALLY INSIDE OF BACKPLATE

**6U FOR EQUIPMENT MOUNTED VERTICALLY ON SIDE PANELS** 

## **NOTES:**

- 1. INSTALLATION MUST COMPLY WITH NATIONAL AND LOCAL ELECTRICAL REGULATIONS.
- 2. ALL DIMENSIONS ARE IN INCHES.
- 3. NET WEIGHT OF BASIC UNIT IS 56 LBS.
- CABLE ENTRY IS TOP, BOTTOM AND SIDES OF UNIT. EQUIPMENT MOUNTING IS 12-24 TAPPED IN EIA PATTERN.
- CAPACITY IS 400 LBS. WHEN MOUNTED AS RECOMMENDED.
- 7. CONSTRUCTION IS HEAVY GAUGE C.R. STEEL WITH BLACK POWDER COAT FINISH.