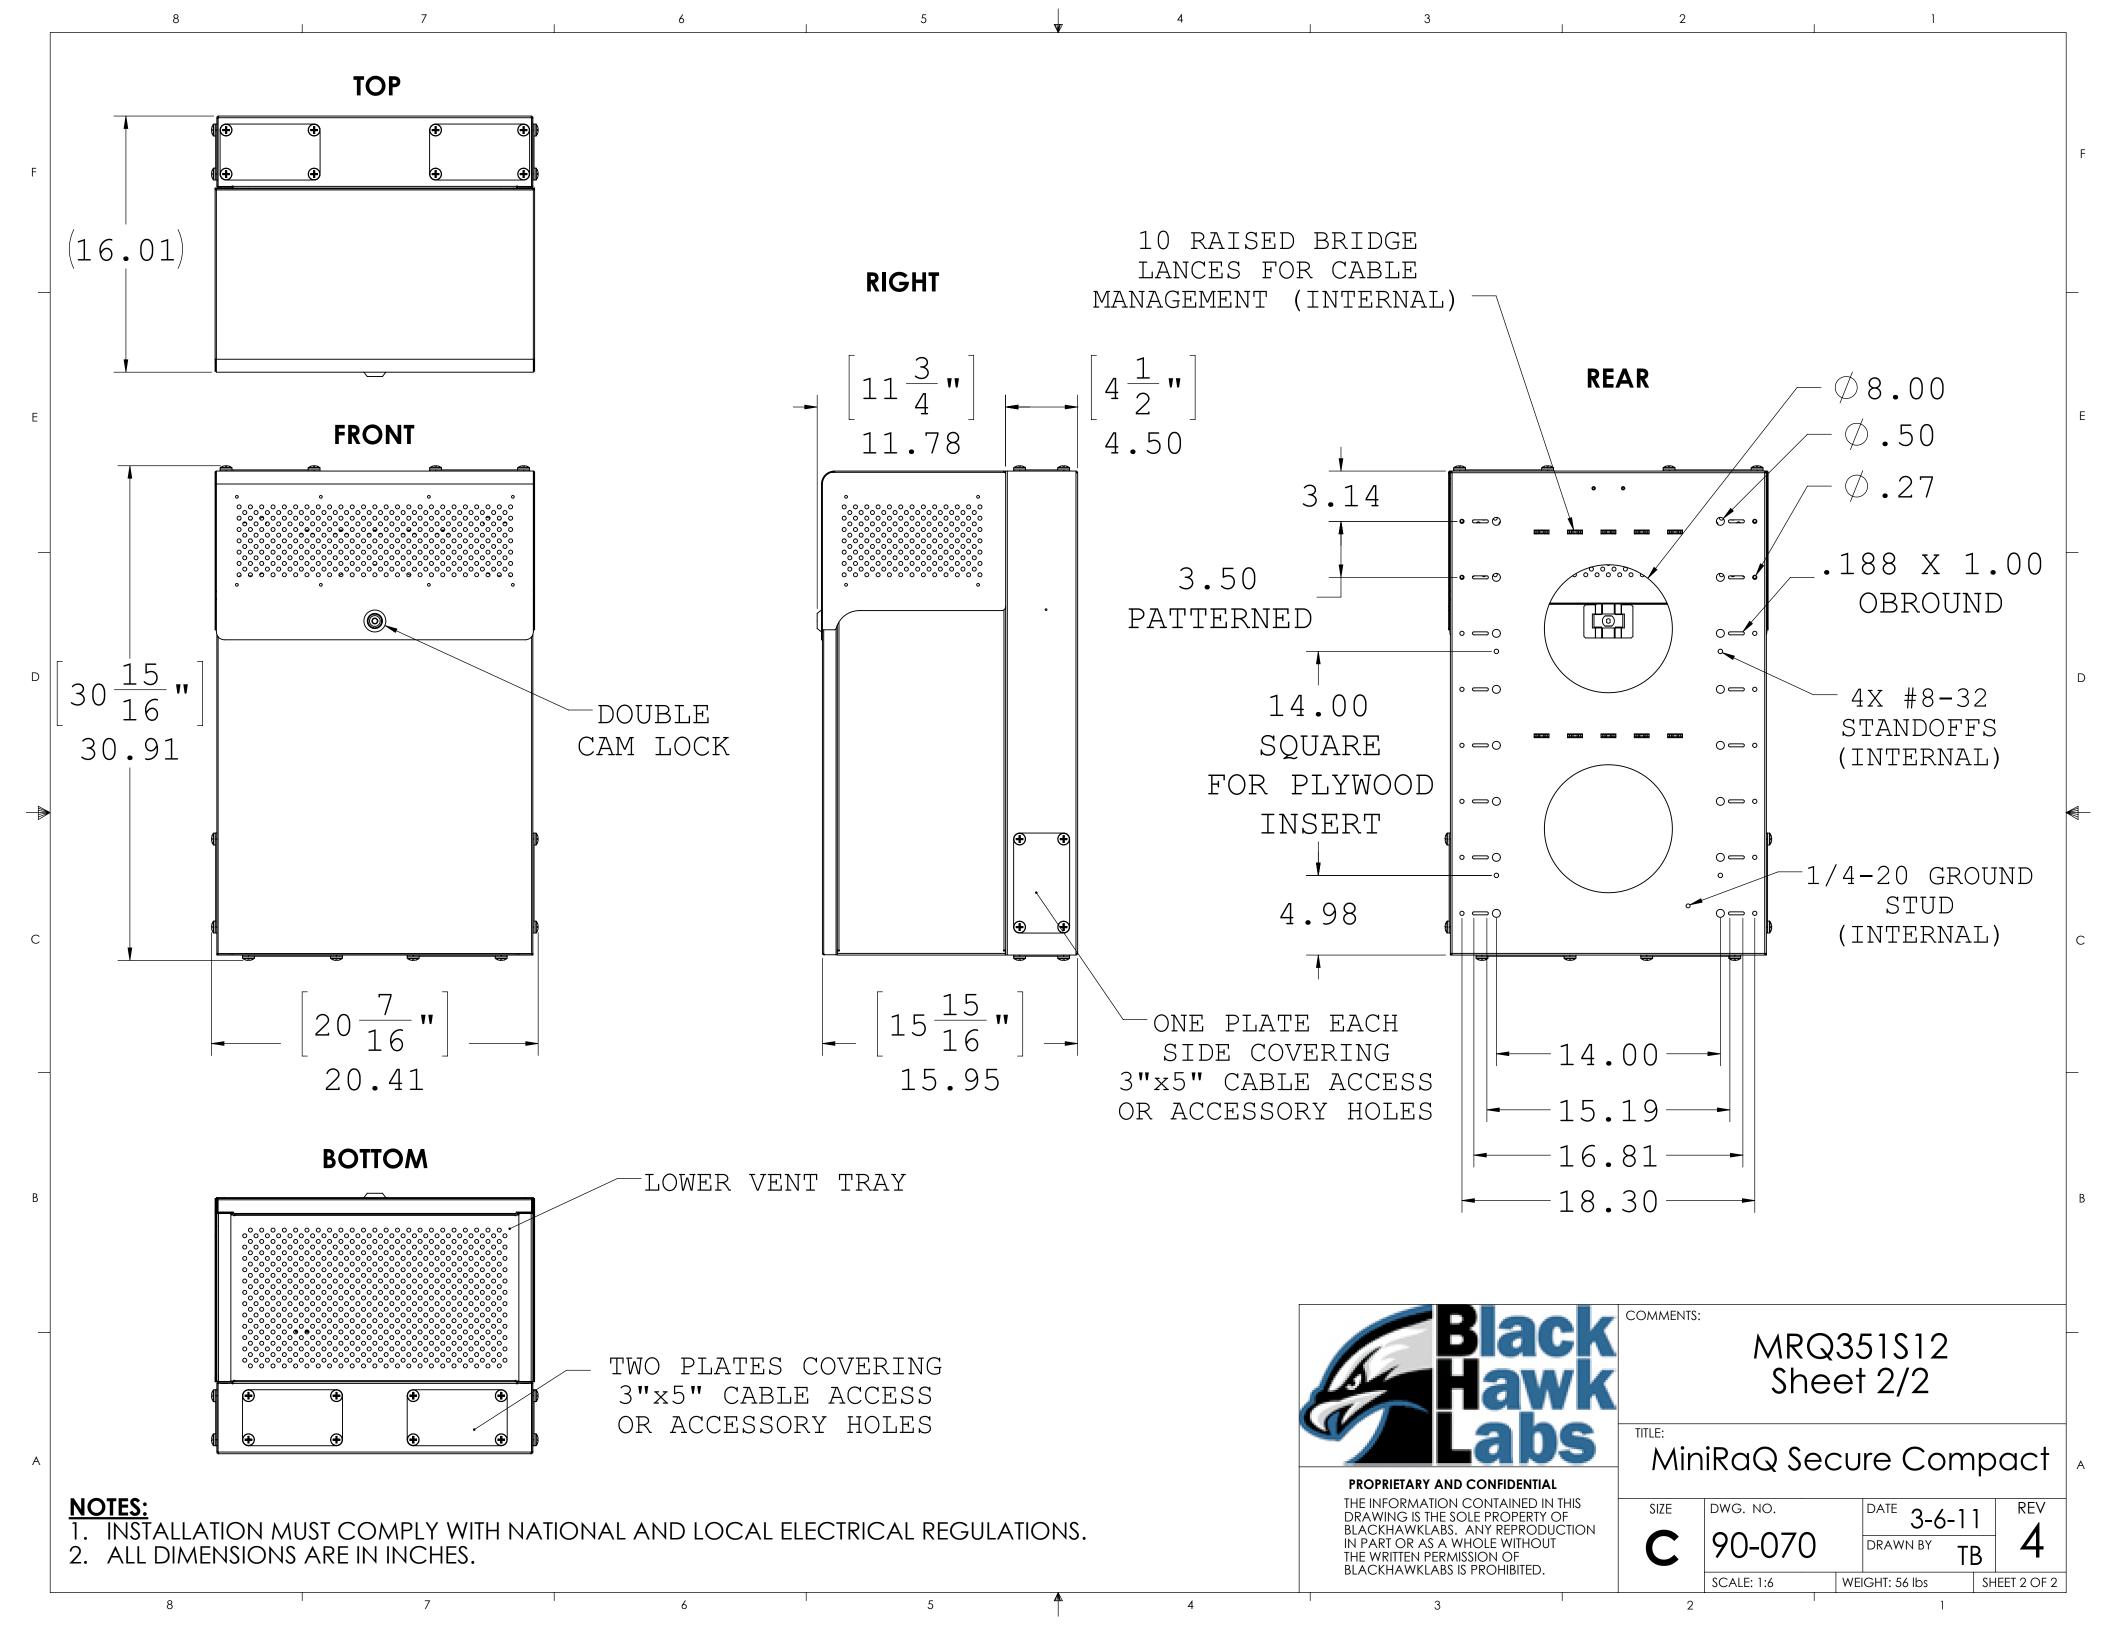

## **NOTES:**

- 1. INSTALLATION MUST COMPLY WITH NATIONAL AND LOCAL ELECTRICAL REGULATIONS.
- 2. ALL DIMENSIONS ARE IN INCHES.
- 3. NET WEIGHT OF BASIC UNIT IS 56 LBS.
- CABLE ENTRY IS TOP, BOTTOM AND SIDES OF UNIT. EQUIPMENT MOUNTING IS 12-24 TAPPED IN EIA PATTERN.
- CAPACITY IS 400 LBS. WHEN MOUNTED AS RECOMMENDED.
- 7. CONSTRUCTION IS HEAVY GAUGE C.R. STEEL WITH BLACK POWDER COAT FINISH.