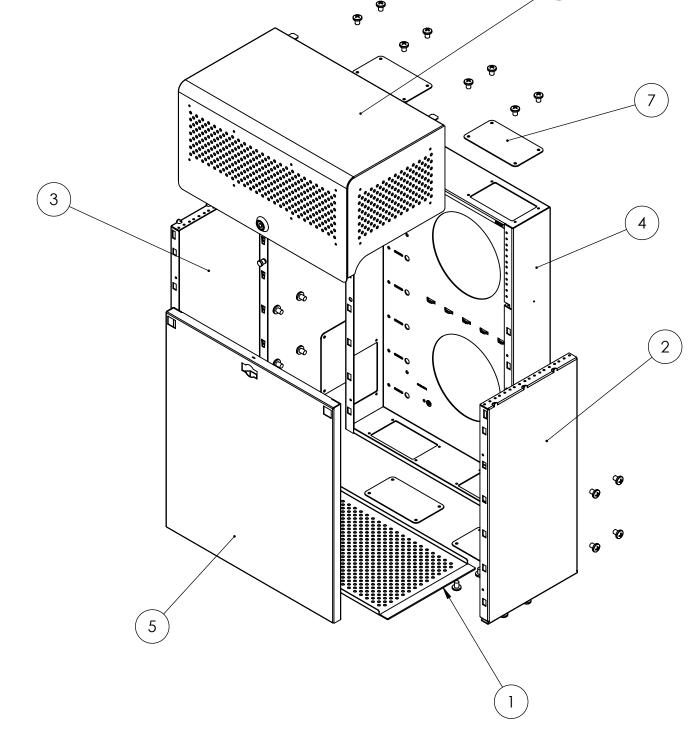

| ITEM # | PART #   | DESCRIPTION                         |   |
|--------|----------|-------------------------------------|---|
| 1      | 20-203-4 | VENT TRAY 12U MRQ3XX                | 1 |
| 2      | 20-226-4 | RIGHT SIDE PANEL COMPACT, MRQ351S12 | 1 |
| 3      | 20-227-4 | LEFT SIDE PANEL COMPACT, MRQ351S12  | 1 |
| 4      | 20-232-4 | BACKPLATE COMPACT                   | 1 |
| 5      | 20-233-4 | FRONT PANEL COMPACT                 | 1 |
| 6      | 20-235-4 | COVER 12U MRQ3XX                    | 1 |
| 7      | 20-238-4 | RECTANGULAR PLATE                   | 6 |

| REVISIONS |                               |           |          |  |  |
|-----------|-------------------------------|-----------|----------|--|--|
| REV.      | DESCRIPTION                   | DATE      | APPROVED |  |  |
| 2         | INITIAL PRODUCTION RELEASE    | 3/6/2011  | TW       |  |  |
| 4         | REVISION 4 PRODUCTION RELEASE | 5/26/2014 | TW       |  |  |

THE INFORMATION CONTAINED IN THIS DRAWING IS THE SOLE PROPERTY OF BLACKHAWKLABS. ANY REPRODUCTION IN PART OR AS A WHOLE WITHOUT THE WRITTEN PERMISSION OF BLACKHAWKLABS IS PROHIBITED

MRQ351S12 Sheet 1/2

MiniRaQ Secure Compact | A

DWG. NO. SIZE 90-070 SCALE: 1:8

3-6-11 DRAWN BY

SHEET 1 OF 2 WEIGHT: 56 lbs