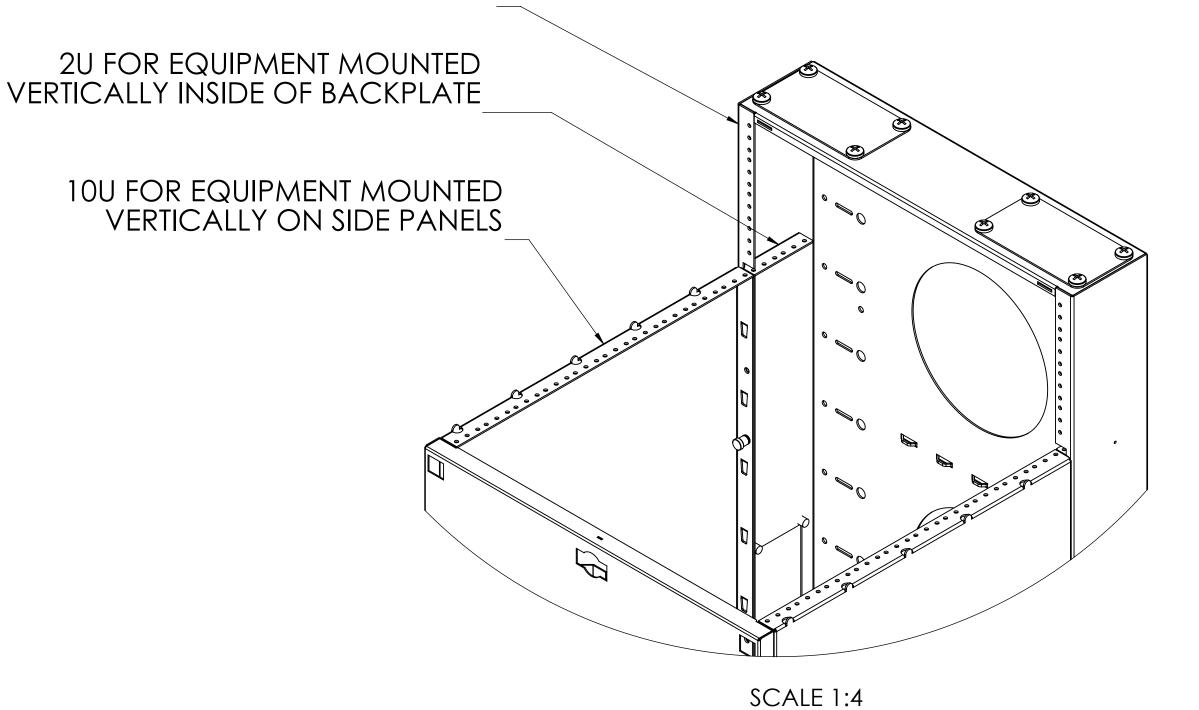

COMPACT, MRQ351S16 | 1    |
| 3      | 20-231-4 | LEFT SIDE PANEL COMPACT, MRQ351S16  | 1    |
| 4      | 20-232-4 | BACKPLATE COMPACT                   | 1    |
| 5      | 20-233-4 | FRONT PANEL COMPACT                 | 1    |
| 6      | 20-237-4 | COVER 16U MRQ3XX                    | 1    |
| 7      | 20-238-4 | RECTANGULAR PLATE                   | 6    |

| REVISIONS |                               |           |          |  |  |
|-----------|-------------------------------|-----------|----------|--|--|
| REV.      | DESCRIPTION                   | DATE      | APPROVED |  |  |
| 2         | INITIAL PRODUCTION RELEASE    | 3/6/2011  | TW       |  |  |
| 4         | REVISION 4 PRODUCTION RELEASE | 5/26/2014 | TW       |  |  |

## **4U FOR EQUIPMENT MOUNTED** VERTICALLY ON BACKPLATE





## **NOTES:**

- 1. INSTALLATION MUST COMPLY WITH NATIONAL AND LOCAL ELECTRICAL REGULATIONS.
- 2. ALL DIMENSIONS ARE IN INCHES.
- 3. NET WEIGHT OF BASIC UNIT IS 69 LBS.
- CABLE ENTRY IS TOP, BOTTOM AND SIDES OF UNIT. EQUIPMENT MOUNTING IS 12-24 TAPPED IN EIA PATTERN.
- CAPACITY IS 400 LBS. WHEN MOUNTED AS RECOMMENDED.
- 7. CONSTRUCTION IS HEAVY GAUGE C.R. STEEL WITH BLACK POWDER COAT FINISH.



THE INFORMATION CONTAINED IN THIS DRAWING IS THE SOLE PROPERTY OF BLACKHAWKLABS. ANY REPRODUCTION IN PART OR AS A WHOLE WITHOUT THE WRITTEN PERMISSION OF BLACKHAWKLABS IS PROHIBITED

MRQ351S16 Sheet 1/2

MiniRaQ Secure Compact A

DWG. NO. SIZE 90-072

SCALE: 1:8

3-6-11

WEIGHT: 69 lbs

DRAWN BY

SHEET 1 OF 2