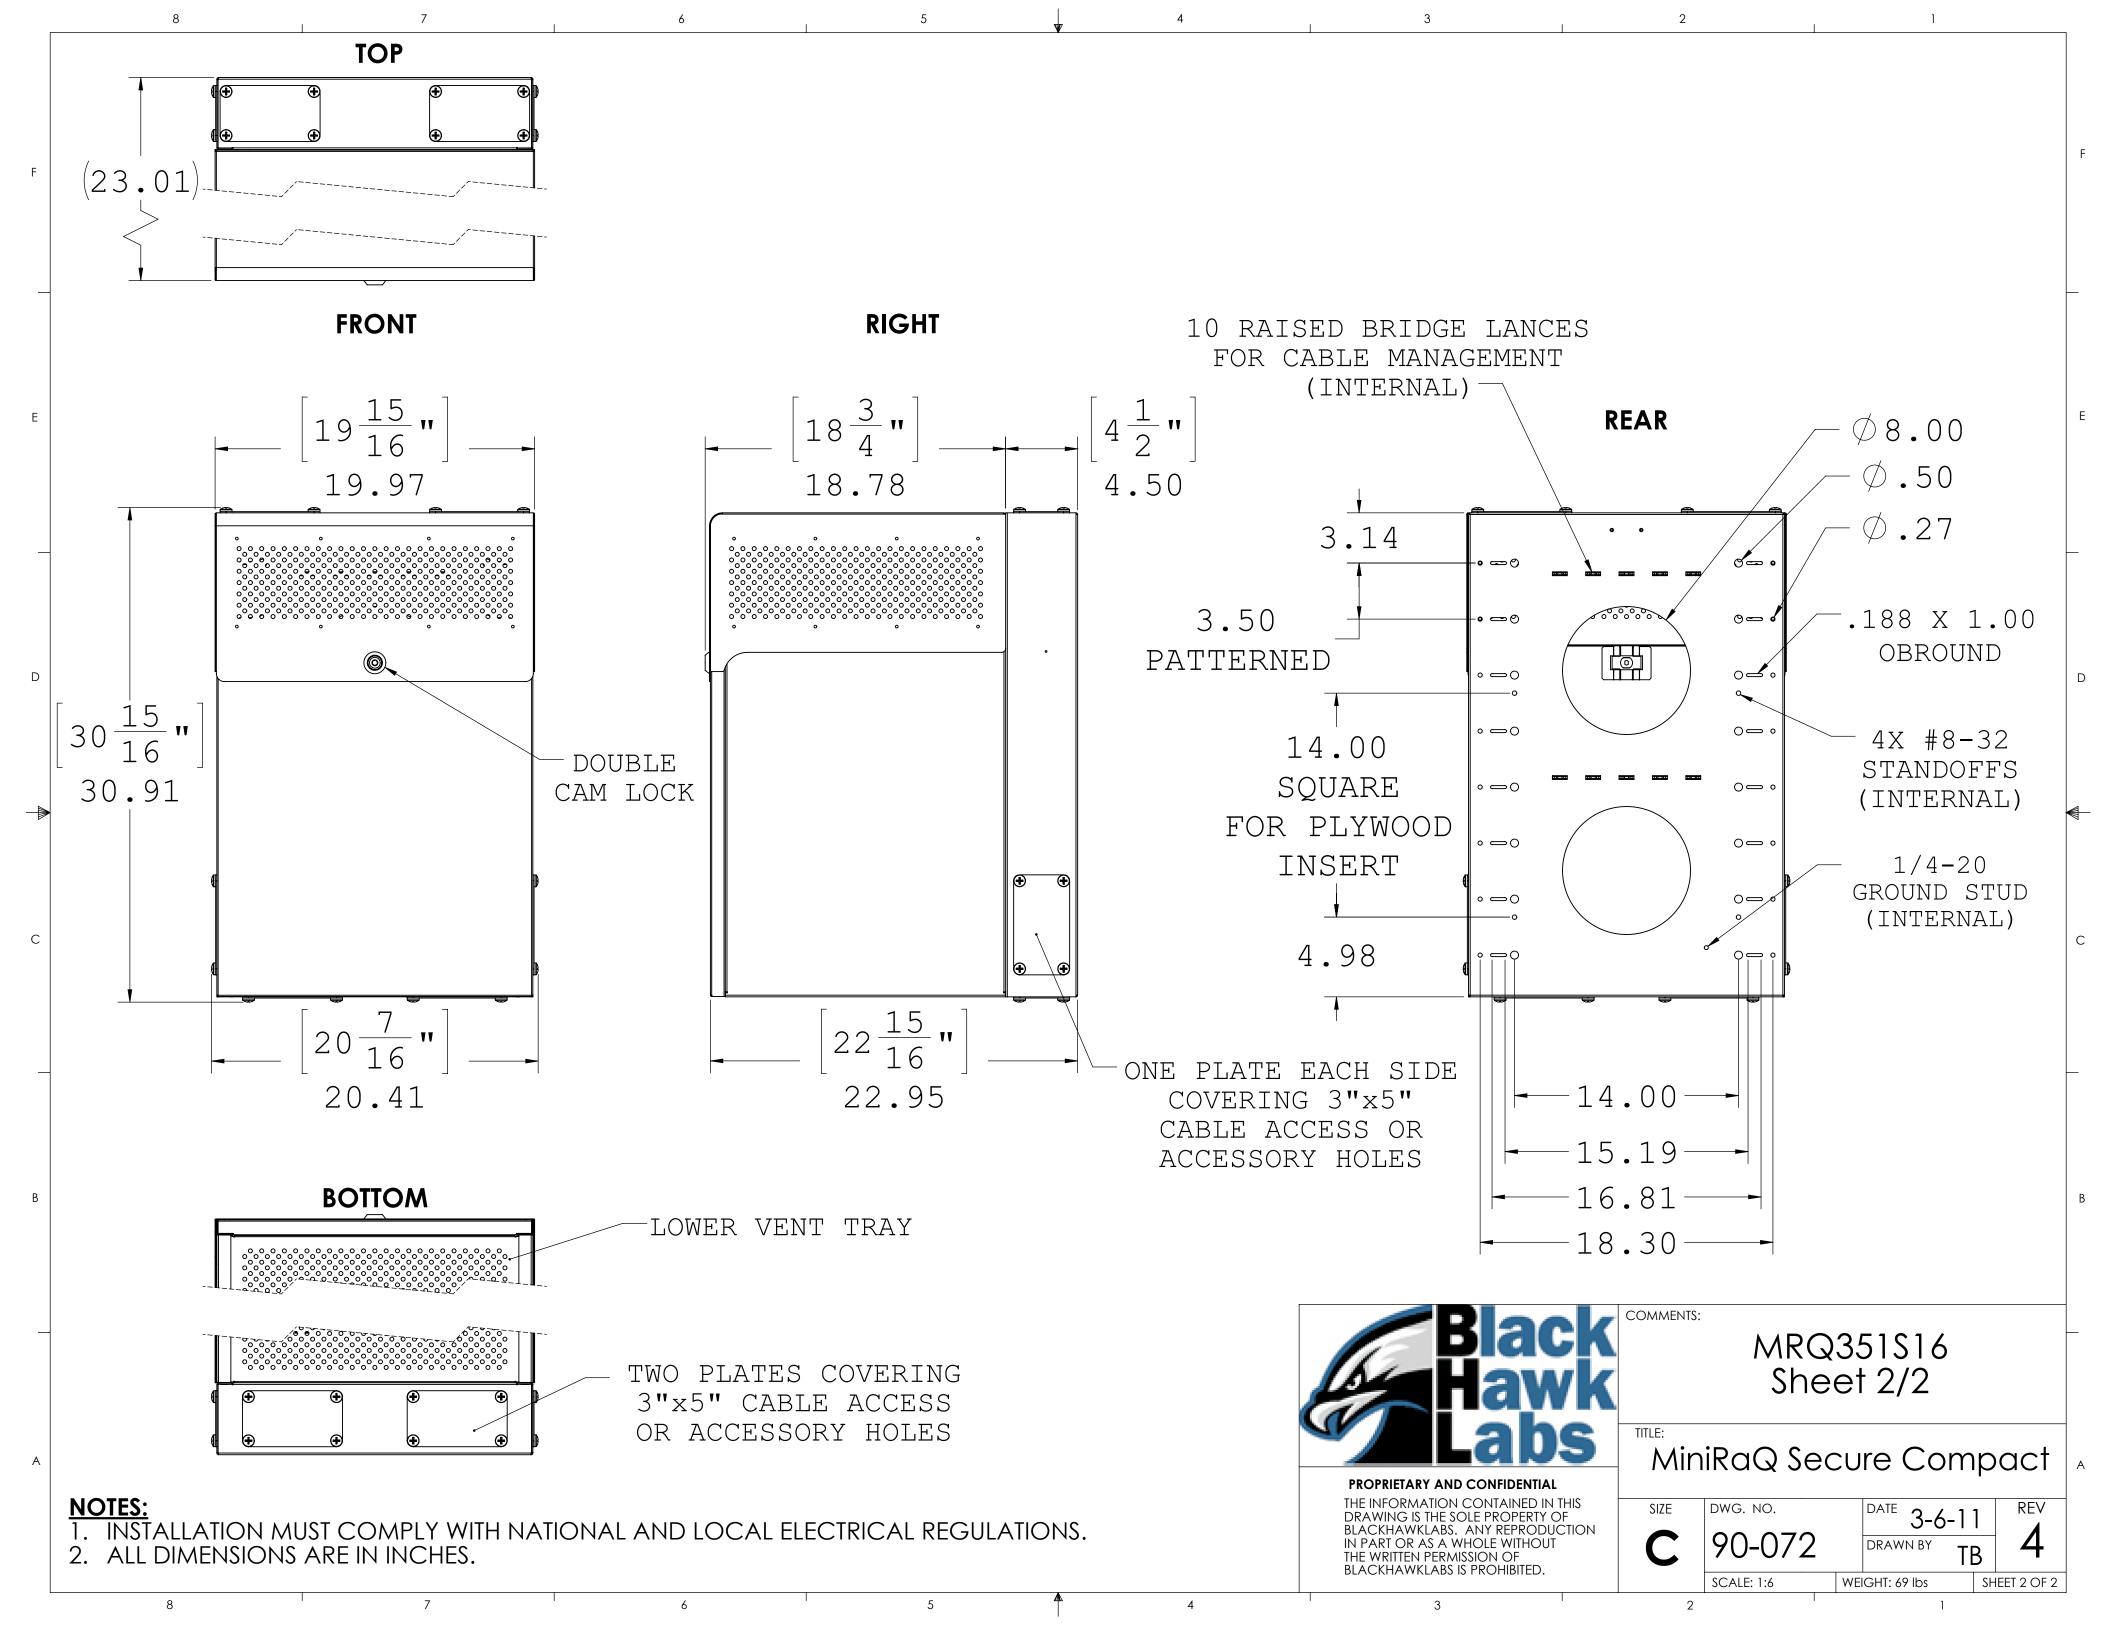

## **NOTES:**

- 1. INSTALLATION MUST COMPLY WITH NATIONAL AND LOCAL ELECTRICAL REGULATIONS.
- 2. ALL DIMENSIONS ARE IN INCHES.
- 3. NET WEIGHT OF BASIC UNIT IS 69 LBS.
- CABLE ENTRY IS TOP, BOTTOM AND SIDES OF UNIT. EQUIPMENT MOUNTING IS 12-24 TAPPED IN EIA PATTERN.
- CAPACITY IS 400 LBS. WHEN MOUNTED AS RECOMMENDED.
- 7. CONSTRUCTION IS HEAVY GAUGE C.R. STEEL WITH BLACK POWDER COAT FINISH.