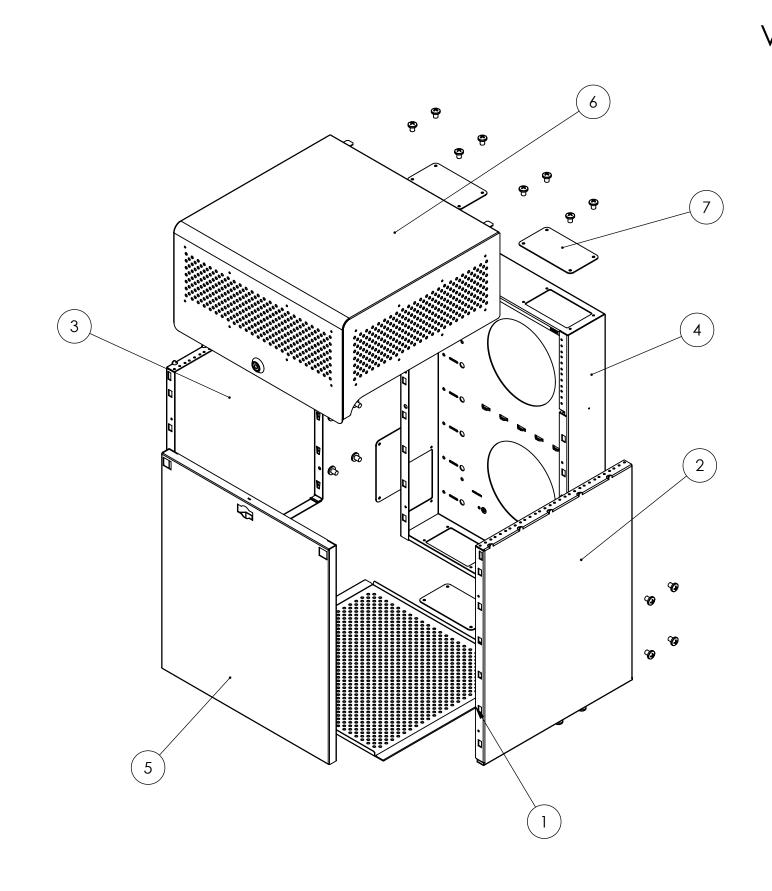

| _      |          |                                     | -    |
|--------|----------|-------------------------------------|------|
| ITEM # | PART #   | DESCRIPTION                         | QTY. |
| 1      | 20-205-4 | VENT TRAY 16U MRQ3XX                | 1    |
| 2      | 20-230-4 | RIGHT SIDE PANEL COMPACT, MRQ351S16 | 1    |
| 3      | 20-231-4 | LEFT SIDE PANEL COMPACT, MRQ351S16  | 1    |
| 4      | 20-232-4 | BACKPLATE COMPACT                   | 1    |
| 5      | 20-233-4 | FRONT PANEL COMPACT                 | 1    |
| 6      | 20-237-4 | COVER 16U MRQ3XX                    | 1    |
| 7      | 20-238-4 | RECTANGULAR PLATE                   | 6    |